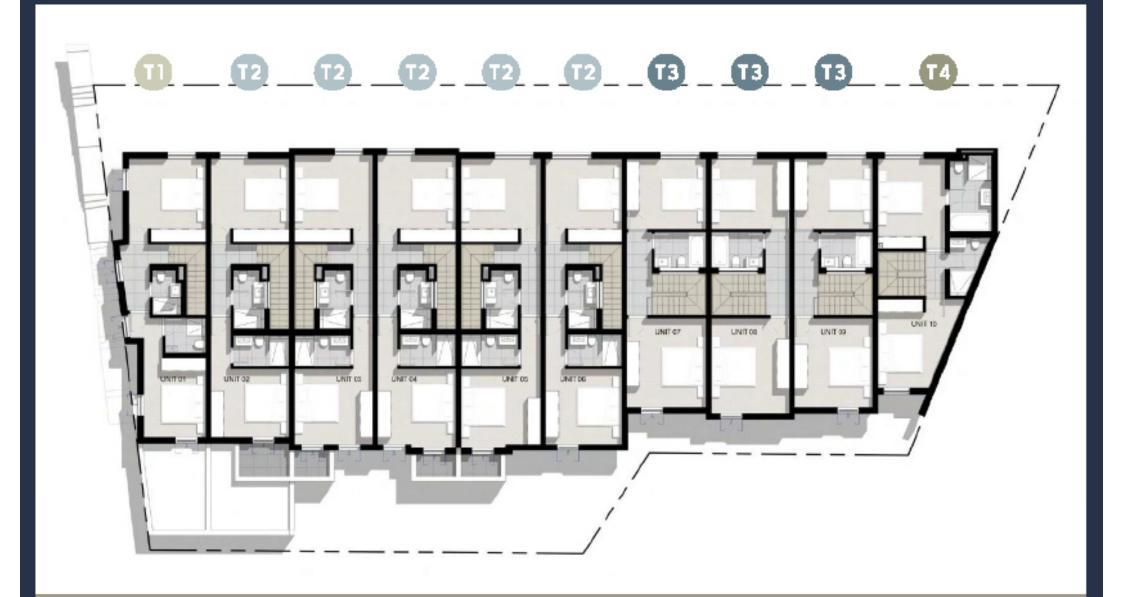

HEAD OFFICE 021 433 2580

dogongroup.com

BASEMENT

GROUND STOREY

## FIRST STOREY

#### UNIT NUMBER 01

Internal & Covered Terraces 101 m<sup>2</sup>
Uncovered Terraces/Balconles 13 m<sup>2</sup>
Parking Bays 2
Store Room 2 m<sup>2</sup>

#### UNIT NUMBER 02

Internal & Covered Terraces 107 m²
Uncovered Terraces/Balconies 17 m²
Parking Bays 2
Store Room 2 m²

#### UNIT NUMBER 03

Internal & Covered Terraces 109 m²
Uncovered Terraces/Balconies 15 m²
Parking Bays 2
Store Room 2 m²

#### UNIT NUMBER 04

Internal & Covered Terraces 109 m²
Uncovered Terraces/Balconies 15 m²
Parking Bays 2
Store Room 2 m²

#### UNIT NUMBER 05

Internal & Covered Terraces 108 m²
Uncovered Terraces/Balconies 15 m²
Parking Bays 2
Store Room 2 m²

#### UNIT NUMBER 06

Internal & Covered Terraces 101 m²
Uncovered Terraces/Balconies 11 m²
Parking Bays 2
Store Room 2 m²

#### UNIT NUMBER 07

Internal & Covered Terraces 100 m<sup>2</sup>
Uncovered Terraces/Balconles 5 m<sup>2</sup>
Parking Bays 2
Store Room 2 m<sup>2</sup>

#### UNIT NUMBER 08

Internal & Covered Terraces 93 m²
Uncovered Terraces/Balconies 4.1 m²
Parking Bays 2
Store Room 2 m²

#### UNIT NUMBER 09

Internal & Covered Terraces 91 m²
Uncovered Terraces/Balconies 5 m²
Parking Bays 2
Store Room 2 m²

#### UNIT NUMBER 10

Internal & Covered Terraces 103 m<sup>2</sup>
Uncovered Terraces/Balconies 4 m<sup>2</sup>
Parking Bays 2
Store Room 2 m<sup>2</sup>