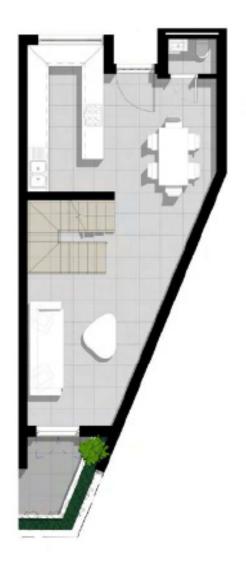

T NUMBER 05

Internal & Covered Terraces 108 m²
Uncovered Terraces/Balconies 15 m²
Parking Bays 2
Store Room 2 m²

#### UNIT NUMBER 06

Internal & Covered Terraces 101 m²
Uncovered Terraces/Balconies 11 m²
Parking Bays 2
Store Room 2 m²





#### UNIT NUMBER 07

Internal & Covered Terraces 100 m<sup>2</sup>
Uncovered Terraces/Balconles 5 m<sup>2</sup>
Parking Bays 2
Store Room 2 m<sup>2</sup>

#### UNIT NUMBER 08

Internal & Covered Terraces 93 m²
Uncovered Terraces/Balconies 4.1 m²
Parking Bays 2
Store Room 2 m²

#### UNIT NUMBER 09

Internal & Covered Terraces 91 m²
Uncovered Terraces/Balconies 5 m²
Parking Bays 2
Store Room 2 m²





#### UNIT NUMBER 10

Internal & Covered Terraces 103 m<sup>2</sup>
Uncovered Terraces/Balconies 4 m<sup>2</sup>
Parking Bays 2
Store Room 2 m<sup>2</sup>