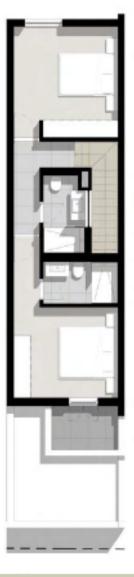

EY



## FIRST STOREY

#### UNIT NUMBER 01

Internal & Covered Terraces 101 m<sup>2</sup>
Uncovered Terraces/Balconles 13 m<sup>2</sup>
Parking Bays 2
Store Room 2 m<sup>2</sup>





#### UNIT NUMBER 02

Internal & Covered Terraces 107 m²
Uncovered Terraces/Balconies 17 m²
Parking Bays 2
Store Room 2 m²

#### UNIT NUMBER 03

Internal & Covered Terraces 109 m²
Uncovered Terraces/Balconies 15 m²
Parking Bays 2
Store Room 2 m²

#### UNIT NUMBER 04

Internal & Covered Terraces 109 m²
Uncovered Terraces/Balconies 15 m²
Parking Bays 2
Store Room 2 m²

#### UNIT NUMBER 05

Internal & Covered Terraces 108 m²
Uncovered Terraces/Balconies 15 m²
Parking Bays 2
Store Room 2 m²

#### UNIT NUMBER 06

Internal & Covered Terraces 101 m²
Uncovered Terraces/Balconies 11 m²
Parking Bays 2
Store Room 2 m²





#### UNIT NUMBER 07

Internal & Covered Terraces 100 m<sup>2</sup>
Uncovered Terraces/Balconles 5 m<sup>2</sup>
Parking Bays 2
Store Room 2 m<sup>2</sup>

#### UNIT NUMBER 08

Internal & Covered Terraces 93 m²
Uncovered Terraces/Balconies 4.1 m²
Parking Bays 2
Store Room 2 m²

#### UNIT NUMBER 09

Internal & Covered Terraces 91 m²
Uncovered Terraces/Balconies 5 m²
Parking Bays 2
Store Room 2 m²





#### UNIT NUMBER 10

Internal & Covered Terraces 103 m<sup>2</sup>
Uncovered Terraces/Balconies 4 m<sup>2</sup>
Parking Bays 2
Store Room 2 m<sup>2</sup>