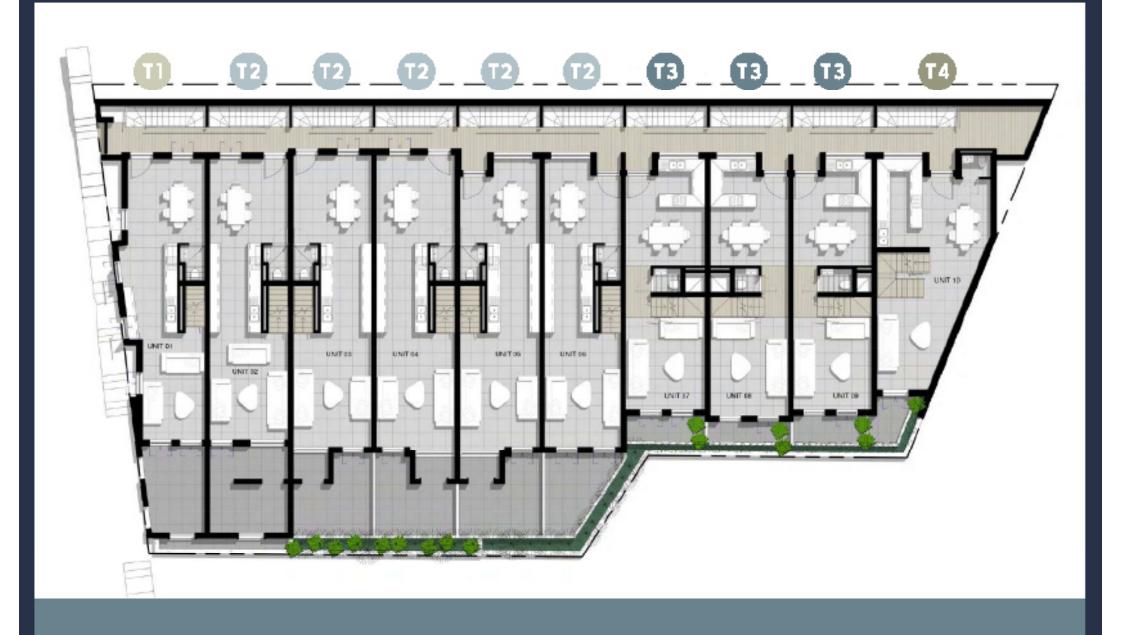

## FIRST STOREY

#### UNIT NUMBER 01

Internal & Covered Terraces 101 m<sup>2</sup>
Uncovered Terraces/Balconles 13 m<sup>2</sup>
Parking Bays 2
Store Room 2 m<sup>2</sup>

#### UNIT NUMBER 02

Internal & Covered Terraces 107 m²
Uncovered Terraces/Balconies 17 m²
Parking Bays 2
Store Room 2 m²

#### UNIT NUMBER 03

Internal & Covered Terraces 109 m²
Uncovered Terraces/Balconies 15 m²
Parking Bays 2
Store Room 2 m²

#### UNIT NUMBER 04

Internal & Covered Terraces 109 m²
Uncovered Terraces/Balconies 15 m²
Parking Bays 2
Store Room 2 m²

#### UNIT NUMBER 05

Internal & Covered Terraces 108 m²
Uncovered Terraces/Balconies 15 m²
Parking Bays 2
Store Room 2 m²

#### UNIT NUMBER 06

Internal & Covered Terraces 101 m²
Uncovered Terraces/Balconies 11 m²
Parking Bays 2
Store Room 2 m²

#### UNIT NUMBER 07

Internal & Covered Terraces 100 m<sup>2</sup>
Uncovered Terraces/Balconles 5 m<sup>2</sup>
Parking Bays 2
Store Room 2 m<sup>2</sup>

#### UNIT NUMBER 08

Internal & Covered Terraces 93 m²
Uncovered Terraces/Balconies 4.1 m²
Parking Bays 2
Store Room 2 m²

#### UNIT NUMBER 09

Internal & Covered Terraces 91 m²
Uncovered Terraces/Balconies 5 m²
Parking Bays 2
Store Room 2 m²

#### UNIT NUMBER 10

Internal & Covered Terraces 103 m<sup>2</sup>
Uncovered Terraces/Balconies 4 m<sup>2</sup>
Parking Bays 2
Store Room 2 m<sup>2</sup>