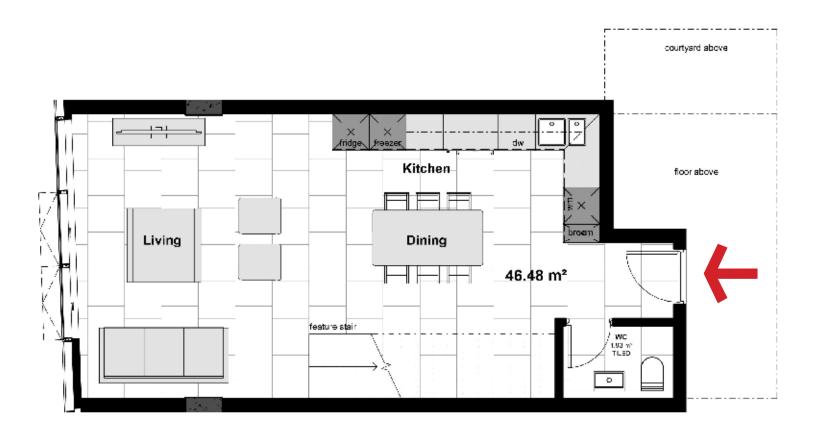

#### **TYPIC AL RESIDENTIAL 22ND FLOOR**

**UNIT 22-03** 

#### **TYPIC AL RESIDENTIAL 22ND FLOOR**

RUBIK