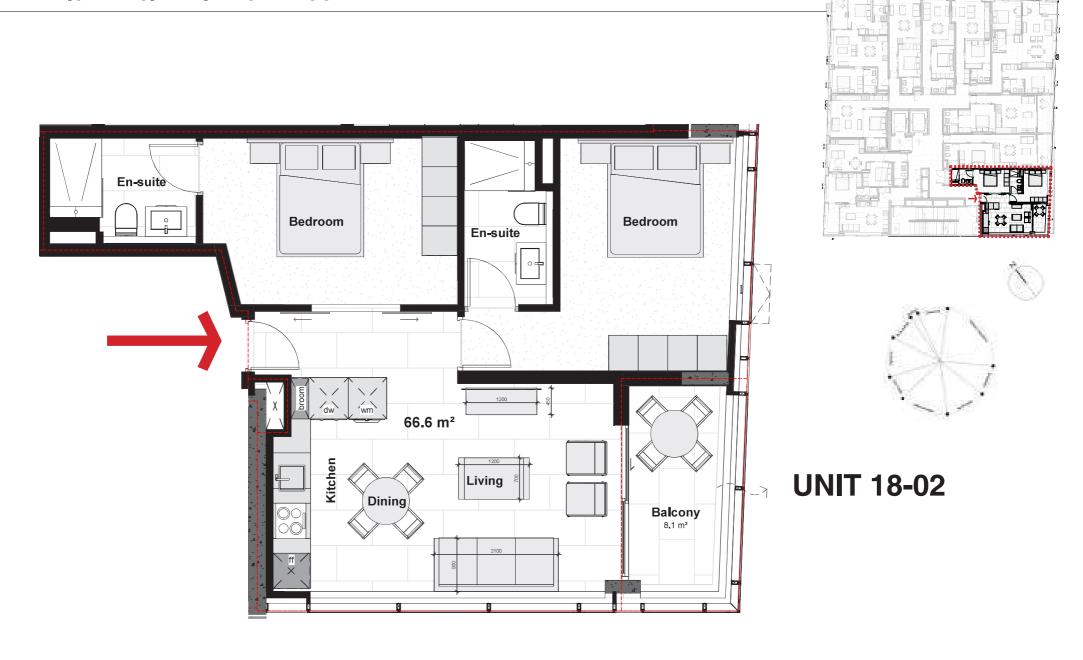

combined with its eyecatching and prominent advertising, both in print and digital media, together with our visible network of sales offices support our strong performance on the Western Cape's Atlantic Seaboard, Southern Suburbs, Western Seaboard and surrounding areas.

> DOGON GROUP PROPERTIES (PTY) LTD REGISTRATION NO: 2002/020365/07 FIDELITY FUND CERTIFICATE NO: F110941 ALEXA HORNE (MANAGING DIRECTOR)

P O BOX 605 SEA POINT 8060 THE KINGS, 101 REGENT ROAD SEA POINT, SOUTH AFRICA TEL +27 21 433 2580 FAX +27 21 433 2781

# SALES AGENTS



061 439 8225 lesley@dogongroup.com Registered with the PPRA - Full Status Agent - FFC No. 1152541 Registered with the PPRA - Full Status Agent - FFC No. 1198017



LEAH SLEIGH 082 608 3388 leah@dogongroup.com

HEAD OFFICE 021 433 2580

dogongroup.com









**UNIT 19-02** 



5 1 000 2 000mm

#### **TYPIC AL RESIDENTIAL 22ND FLOOR**







**UNIT 22-03** 





#### **TYPIC AL RESIDENTIAL 22ND FLOOR**







RUBIK

### **TYPICAL RESIDENTIAL 23RD FLOOR**





### **TYPICAL RESIDENTIAL 23RD FLOOR**



### **TYPICAL RESIDENTIAL 24TH FLOOR**





0 1 000 2 000 n

## PENTHOUSE RESIDENTIAL 25TH FLOOR (lower floor)







**UNIT 25-02** 











### PENTHOUSE RESIDENTIAL 25TH FLOOR (lower floor)

courtyard above













**UNIT 25-06** 













**UNIT 25-07**