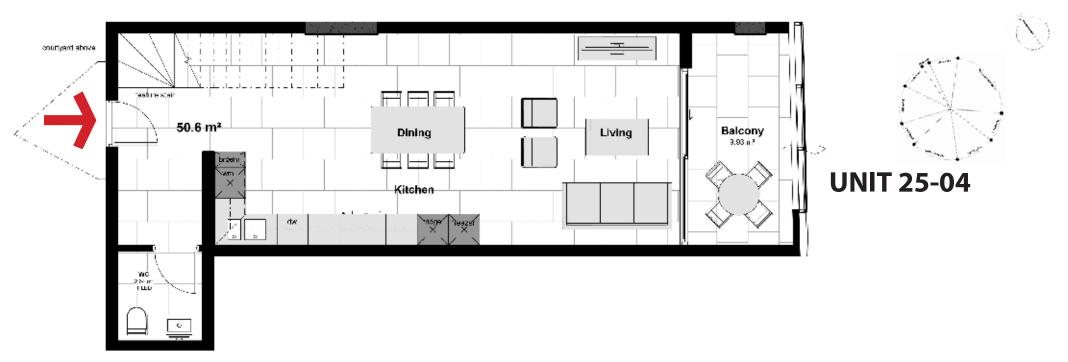

GING DIRECTOR)

P O BOX 605 SEA POINT 8060 THE KINGS, 101 REGENT ROAD SEA POINT, SOUTH AFRICA TEL +27 21 433 2580 FAX +27 21 433 2781

# SALES AGENTS



061 439 8225 lesley@dogongroup.com Registered with the PPRA - Full Status Agent - FFC No. 1152541 Registered with the PPRA - Full Status Agent - FFC No. 1198017



LEAH SLEIGH 082 608 3388 leah@dogongroup.com

HEAD OFFICE 021 433 2580

dogongroup.com









**UNIT 19-02** 



5 1 000 2 000mm

#### **TYPIC AL RESIDENTIAL 22ND FLOOR**







**UNIT 22-03** 





#### **TYPIC AL RESIDENTIAL 22ND FLOOR**







RUBIK

### **TYPICAL RESIDENTIAL 23RD FLOOR**





### **TYPICAL RESIDENTIAL 23RD FLOOR**



### **TYPICAL RESIDENTIAL 24TH FLOOR**





0 1 000 2 000 n

## PENTHOUSE RESIDENTIAL 25TH FLOOR (lower floor)







**UNIT 25-02** 











### PENTHOUSE RESIDENTIAL 25TH FLOOR (lower floor)

courtyard above













**UNIT 25-06** 













**UNIT 25-07**