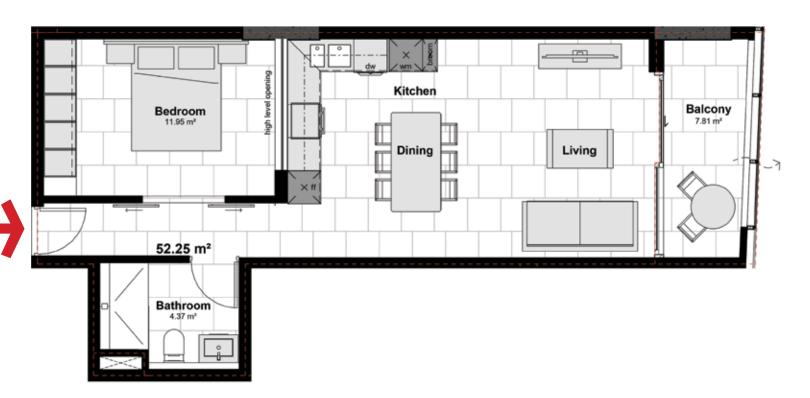

#### **TYPIC AL RESIDENTIAL 22ND FLOOR**

**UNIT 22-03** 

#### **TYPIC AL RESIDENTIAL 22ND FLOOR**

RUBIK