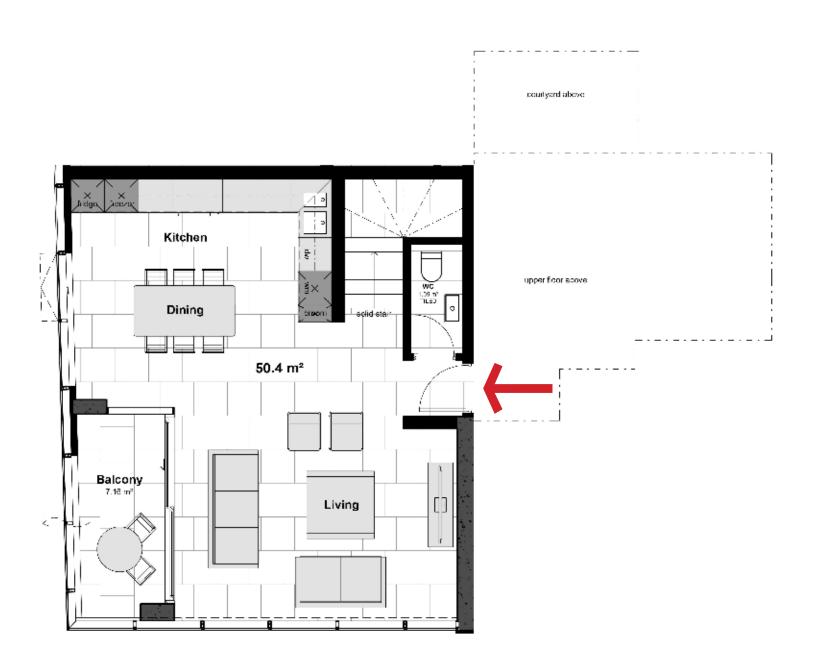

NO: F110941 ALEXA HORNE (MANAGING DIRECTOR)

P O BOX 605 SEA POINT 8060 THE KINGS, 101 REGENT ROAD SEA POINT, SOUTH AFRICA TEL +27 21 433 2580 FAX +27 21 433 2781

# SALES AGENTS



061 439 8225 lesley@dogongroup.com Registered with the PPRA - Full Status Agent - FFC No. 1152541 Registered with the PPRA - Full Status Agent - FFC No. 1198017



LEAH SLEIGH 082 608 3388 leah@dogongroup.com

HEAD OFFICE 021 433 2580

dogongroup.com









**UNIT 19-02** 



5 1 000 2 000mm

#### **TYPIC AL RESIDENTIAL 22ND FLOOR**







**UNIT 22-03** 





#### **TYPIC AL RESIDENTIAL 22ND FLOOR**







RUBIK

### **TYPICAL RESIDENTIAL 23RD FLOOR**





### **TYPICAL RESIDENTIAL 23RD FLOOR**



### **TYPICAL RESIDENTIAL 24TH FLOOR**





0 1 000 2 000 n

## PENTHOUSE RESIDENTIAL 25TH FLOOR (lower floor)







**UNIT 25-02** 











### PENTHOUSE RESIDENTIAL 25TH FLOOR (lower floor)

courtyard above













**UNIT 25-06** 













**UNIT 25-07**