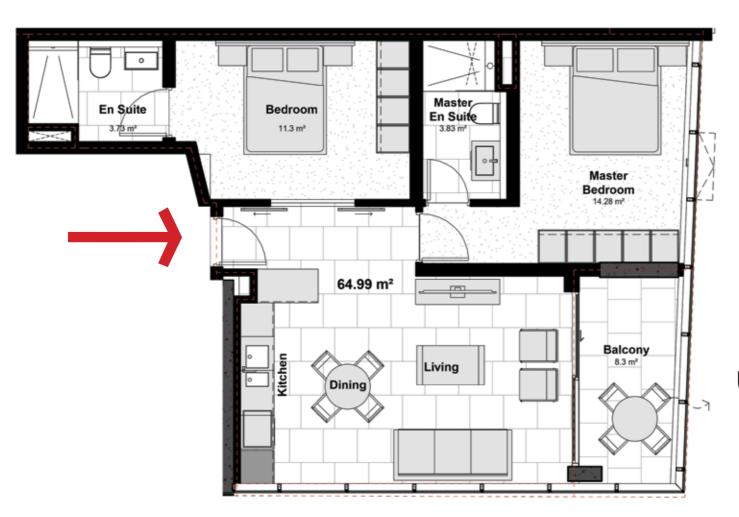

ombined with its eyecatching and prominent advertising, both in print and digital media, together with our visible network of sales offices support our strong performance on the Western Cape's Atlantic Seaboard, Southern Suburbs, Western Seaboard and surrounding areas.

> DOGON GROUP PROPERTIES (PTY) LTD REGISTRATION NO: 2002/020365/07 FIDELITY FUND CERTIFICATE NO: F110941 ALEXA HORNE (MANAGING DIRECTOR)

P O BOX 605 SEA POINT 8060 THE KINGS, 101 REGENT ROAD SEA POINT, SOUTH AFRICA TEL +27 21 433 2580 FAX +27 21 433 2781

# SALES AGENTS



061 439 8225 lesley@dogongroup.com Registered with the PPRA - Full Status Agent - FFC No. 1152541 Registered with the PPRA - Full Status Agent - FFC No. 1198017



LEAH SLEIGH 082 608 3388 leah@dogongroup.com

HEAD OFFICE 021 433 2580

dogongroup.com









**UNIT 19-02** 



5 1 000 2 000mm

#### **TYPIC AL RESIDENTIAL 22ND FLOOR**







**UNIT 22-03** 





#### **TYPIC AL RESIDENTIAL 22ND FLOOR**







RUBIK

### **TYPICAL RESIDENTIAL 23RD FLOOR**





### **TYPICAL RESIDENTIAL 23RD FLOOR**



### **TYPICAL RESIDENTIAL 24TH FLOOR**





0 1 000 2 000 n

## PENTHOUSE RESIDENTIAL 25TH FLOOR (lower floor)







**UNIT 25-02** 











### PENTHOUSE RESIDENTIAL 25TH FLOOR (lower floor)

courtyard above













**UNIT 25-06** 













**UNIT 25-07**