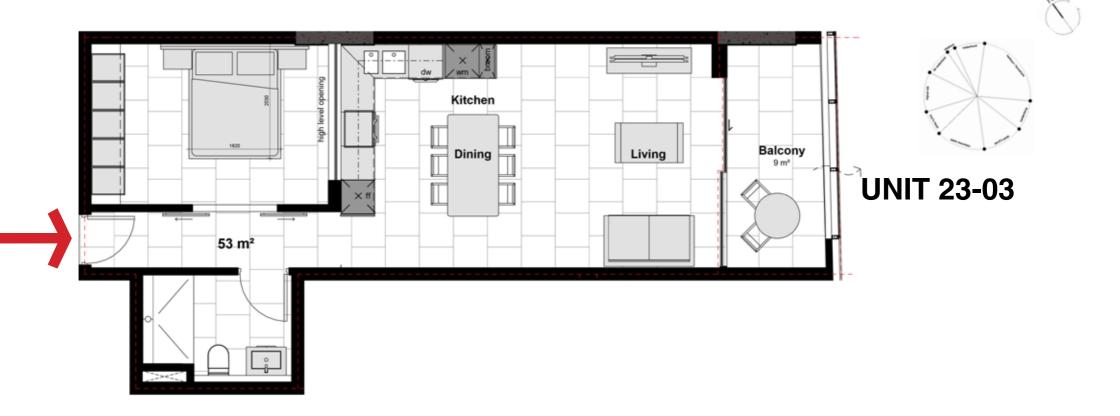

rd, Southern Suburbs, Western Seaboard and surrounding areas.

> DOGON GROUP PROPERTIES (PTY) LTD REGISTRATION NO: 2002/020365/07 FIDELITY FUND CERTIFICATE NO: F110941 ALEXA HORNE (MANAGING DIRECTOR)

P O BOX 605 SEA POINT 8060 THE KINGS, 101 REGENT ROAD SEA POINT, SOUTH AFRICA TEL +27 21 433 2580 FAX +27 21 433 2781

# SALES AGENTS



061 439 8225 lesley@dogongroup.com Registered with the PPRA - Full Status Agent - FFC No. 1152541 Registered with the PPRA - Full Status Agent - FFC No. 1198017



LEAH SLEIGH 082 608 3388 leah@dogongroup.com

HEAD OFFICE 021 433 2580

dogongroup.com









**UNIT 19-02** 



5 1 000 2 000mm

#### **TYPIC AL RESIDENTIAL 22ND FLOOR**







**UNIT 22-03** 





#### **TYPIC AL RESIDENTIAL 22ND FLOOR**







RUBIK

### **TYPICAL RESIDENTIAL 23RD FLOOR**





### **TYPICAL RESIDENTIAL 23RD FLOOR**



### **TYPICAL RESIDENTIAL 24TH FLOOR**





0 1 000 2 000 n

## PENTHOUSE RESIDENTIAL 25TH FLOOR (lower floor)







**UNIT 25-02** 











### PENTHOUSE RESIDENTIAL 25TH FLOOR (lower floor)

courtyard above













**UNIT 25-06** 













**UNIT 25-07**