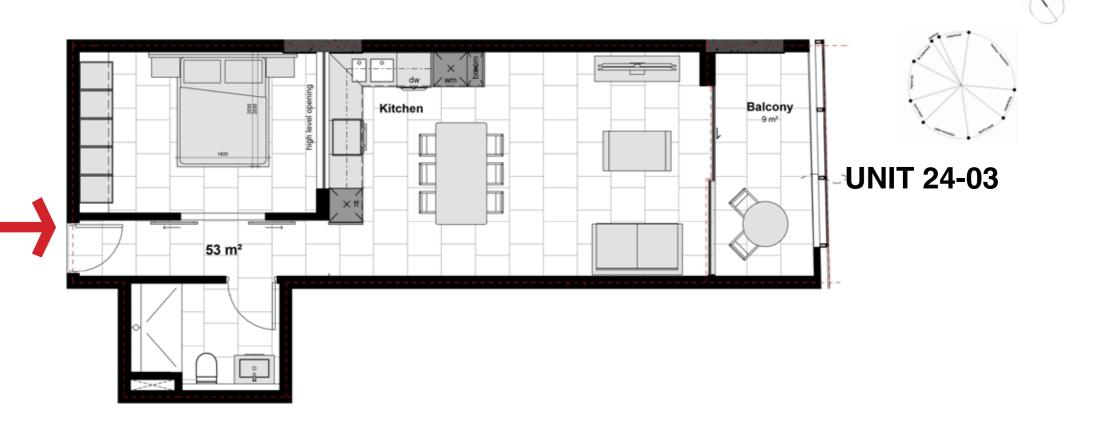

S (PTY) LTD REGISTRATION NO: 2002/020365/07 FIDELITY FUND CERTIFICATE NO: F110941 ALEXA HORNE (MANAGING DIRECTOR)

P O BOX 605 SEA POINT 8060 THE KINGS, 101 REGENT ROAD SEA POINT, SOUTH AFRICA TEL +27 21 433 2580 FAX +27 21 433 2781

# SALES AGENTS



061 439 8225 lesley@dogongroup.com Registered with the PPRA - Full Status Agent - FFC No. 1152541 Registered with the PPRA - Full Status Agent - FFC No. 1198017



LEAH SLEIGH 082 608 3388 leah@dogongroup.com

HEAD OFFICE 021 433 2580

dogongroup.com









**UNIT 19-02** 



5 1 000 2 000mm

#### **TYPIC AL RESIDENTIAL 22ND FLOOR**







**UNIT 22-03** 





#### **TYPIC AL RESIDENTIAL 22ND FLOOR**







RUBIK

### **TYPICAL RESIDENTIAL 23RD FLOOR**





### **TYPICAL RESIDENTIAL 23RD FLOOR**



### **TYPICAL RESIDENTIAL 24TH FLOOR**





0 1 000 2 000 n

## PENTHOUSE RESIDENTIAL 25TH FLOOR (lower floor)







**UNIT 25-02** 











### PENTHOUSE RESIDENTIAL 25TH FLOOR (lower floor)

courtyard above













**UNIT 25-06** 













**UNIT 25-07**