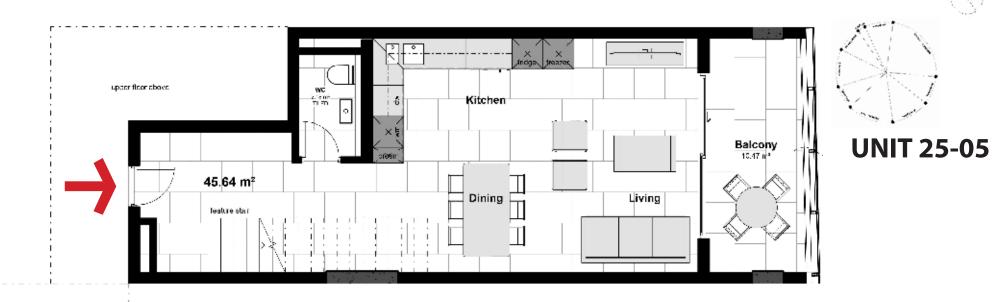

### PENTHOUSE RESIDENTIAL 25TH FLOOR (lower floor)

courtyard above

**UNIT 25-06** 

**UNIT 25-07** 