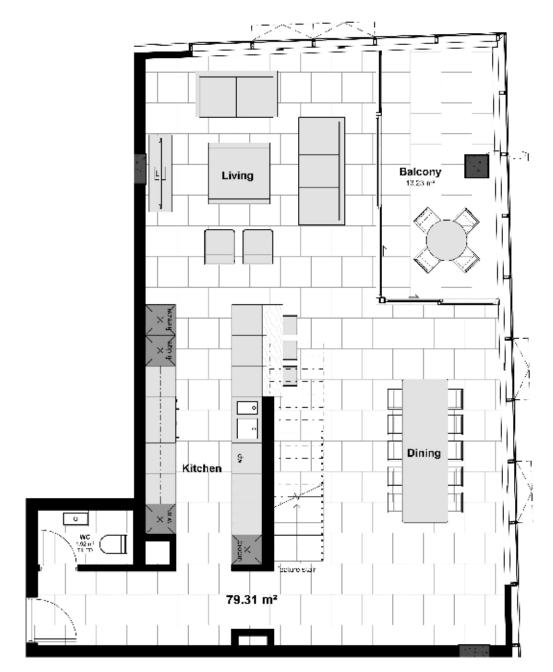

### PENTHOUSE RESIDENTIAL 25TH FLOOR (lower floor)

courtyard above

**UNIT 25-06** 

**UNIT 25-07** 