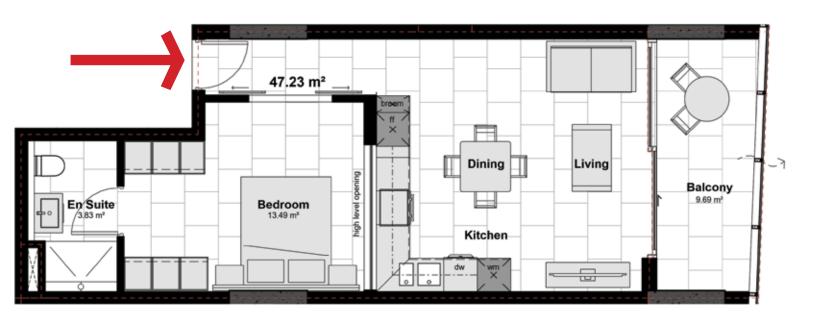

#### **TYPIC AL RESIDENTIAL 22ND FLOOR**

**UNIT 22-03** 

#### **TYPIC AL RESIDENTIAL 22ND FLOOR**

RUBIK