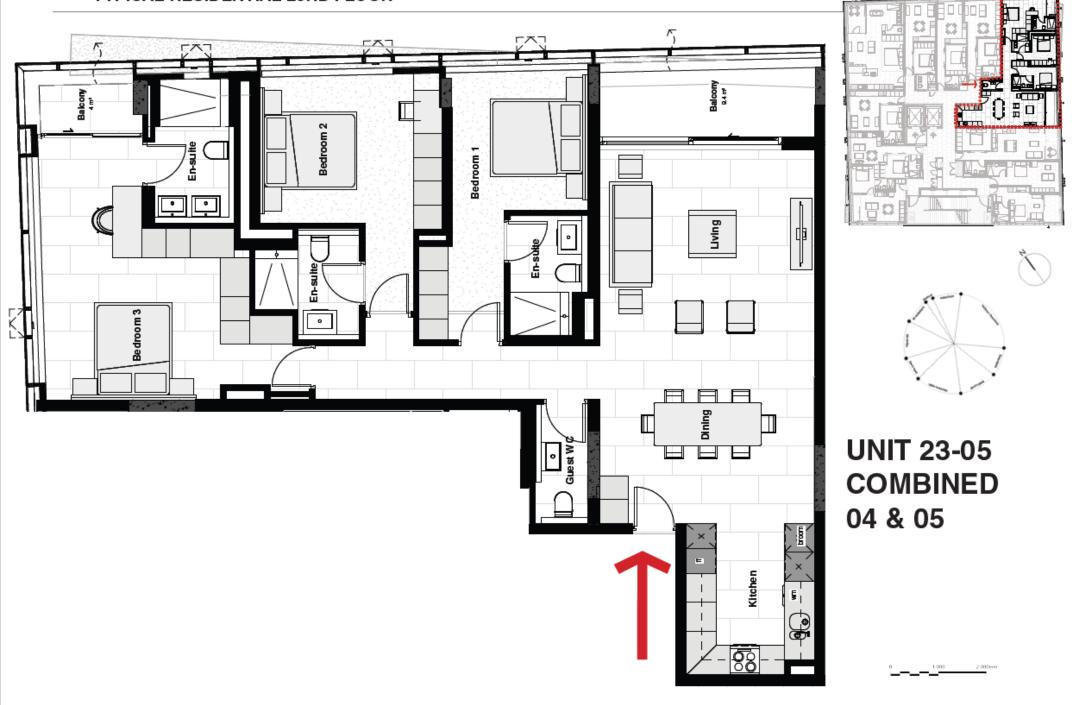

surrounding areas.

> DOGON GROUP PROPERTIES (PTY) LTD REGISTRATION NO: 2002/020365/07 FIDELITY FUND CERTIFICATE NO: F110941 ALEXA HORNE (MANAGING DIRECTOR)

P O BOX 605 SEA POINT 8060 THE KINGS, 101 REGENT ROAD SEA POINT, SOUTH AFRICA TEL +27 21 433 2580 FAX +27 21 433 2781

# SALES AGENTS



061 439 8225 lesley@dogongroup.com Registered with the PPRA - Full Status Agent - FFC No. 1152541 Registered with the PPRA - Full Status Agent - FFC No. 1198017



LEAH SLEIGH 082 608 3388 leah@dogongroup.com

HEAD OFFICE 021 433 2580

dogongroup.com









**UNIT 19-02** 



5 1 000 2 000mm

#### **TYPIC AL RESIDENTIAL 22ND FLOOR**







**UNIT 22-03** 





#### **TYPIC AL RESIDENTIAL 22ND FLOOR**







RUBIK

### **TYPICAL RESIDENTIAL 23RD FLOOR**





### **TYPICAL RESIDENTIAL 23RD FLOOR**



### **TYPICAL RESIDENTIAL 24TH FLOOR**





0 1 000 2 000 n

## PENTHOUSE RESIDENTIAL 25TH FLOOR (lower floor)







**UNIT 25-02** 











### PENTHOUSE RESIDENTIAL 25TH FLOOR (lower floor)

courtyard above













**UNIT 25-06** 













**UNIT 25-07**