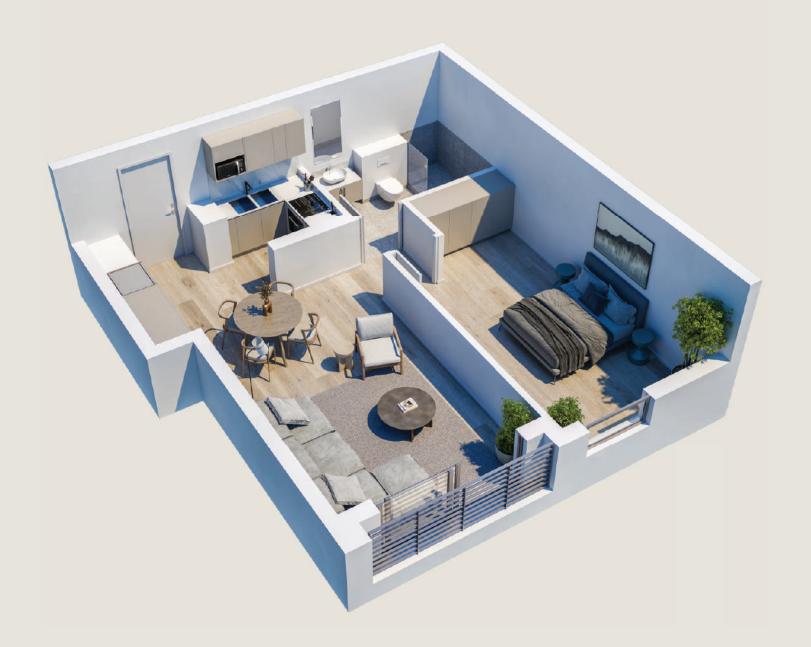

1 Bedroom, 1 Bathroom, 50m2

2 Bedroom, 2 Bathroom, 55m2

1 Bedroom, 1 Bathroom, From 47m2