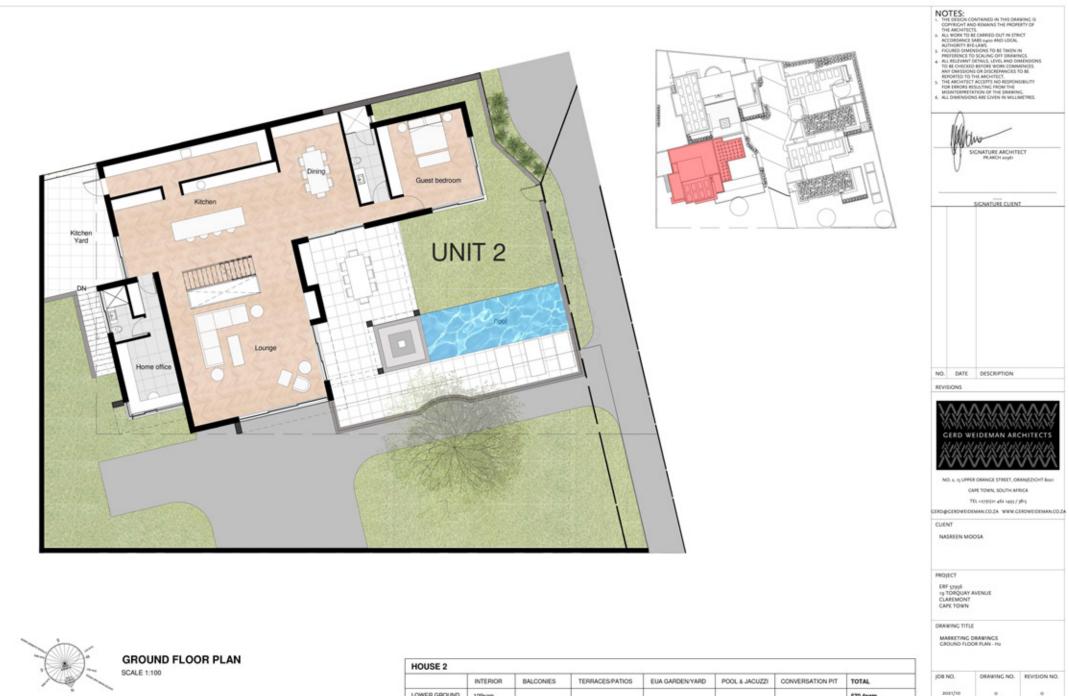

e Western Cape's Atlantic Seaboard, Southern Suburbs, Western Seaboard and surrounding areas.

> DOGON GROUP PROPERTIES (PTY) LTD REGISTRATION NO: 2002/020365/07 FIDELITY FUND CERTIFICATE NO: F110941 ALEXA HORNE (MANAGING DIRECTOR)

P O BOX 605 SEA POINT 8060 THE KINGS, 101 REGENT ROAD SEA POINT, SOUTH AFRICA TEL +27 21 433 2580 FAX +27 21 433 2781

### SALES AGENT



PAUL UPTON 071 610 8088 paul@dogongroup.com Registered with the PPRA - Full Status Agent - FFC No. 0525859



TONY BREDENKAMP 083 602 6113 tony@dogongroup.com Registered with the PPRA - Full Status Agent - FFC No. 0373080

#### HEAD OFFICE 021 433 2580

#### d o g o n g r o u p . c o m

A visionary company with decades of experience





Sk m



CAD REF.

. Skm





SCALE DATE 25.05.3032 AUTHOR AWS & RM CAD REF.

11100

Skm



|  |               | INTERIOR | BALCONIES | TERRACES/PATIOS | EUA GARDEN/YARD | POOL & JACUZZI | CONVERSATION PIT | TOTAL.                       |
|--|---------------|----------|-----------|-----------------|-----------------|----------------|------------------|------------------------------|
|  | LOWER GROUND  | 109sqm   |           |                 |                 |                |                  | 570.4sqm                     |
|  | GROUND STOREY | 204sqm   |           | 66sqm           | 369sqm          | 17.3sqm        | 6.5sqm           | (EXCLUDING<br>GARDEN & YARD) |
|  | FIRST STOREY  | 155sqm   | 12.6sqm   |                 |                 |                |                  |                              |

2 SCALE 1:00 DATE 25.05.2022 AUTHOR AWS & RM

CAD REF.

Skm