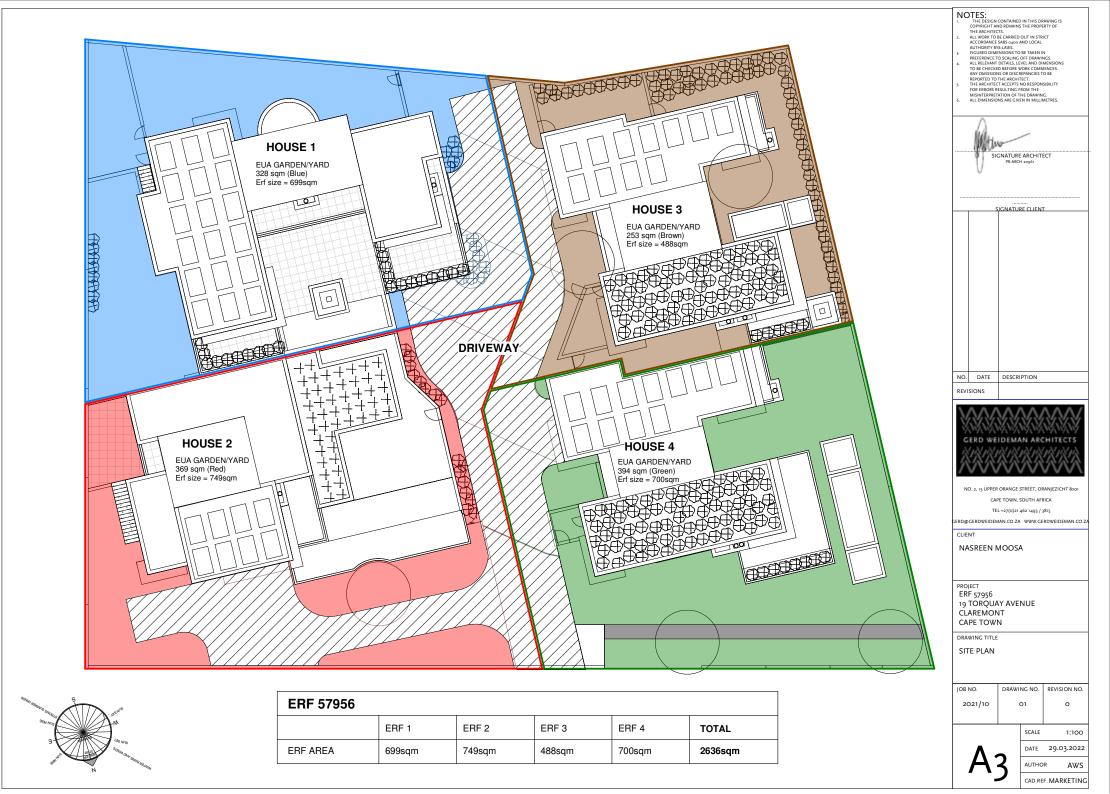

edia, together with our visible network of sales offices support our strong performance on the Western Cape's Atlantic Seaboard, Southern Suburbs, Western Seaboard and surrounding areas.

> DOGON GROUP PROPERTIES (PTY) LTD REGISTRATION NO: 2002/020365/07 FIDELITY FUND CERTIFICATE NO: F110941 ALEXA HORNE (MANAGING DIRECTOR)

P O BOX 605 SEA POINT 8060 THE KINGS, 101 REGENT ROAD SEA POINT, SOUTH AFRICA TEL +27 21 433 2580 FAX +27 21 433 2781

### SALES AGENT



PAUL UPTON 071 610 8088 paul@dogongroup.com Registered with the PPRA - Full Status Agent - FFC No. 0525859



TONY BREDENKAMP 083 602 6113 tony@dogongroup.com Registered with the PPRA - Full Status Agent - FFC No. 0373080

#### HEAD OFFICE 021 433 2580

#### d o g o n g r o u p . c o m

A visionary company with decades of experience





Sk m



CAD REF.

. Skm





SCALE DATE 25.05.3032 AUTHOR AWS & RM CAD REF.

11100

Skm



|  |               | INTERIOR | BALCONIES | TERRACES/PATIOS | EUA GARDEN/YARD | POOL & JACUZZI | CONVERSATION PIT | TOTAL.                       |
|--|---------------|----------|-----------|-----------------|-----------------|----------------|------------------|------------------------------|
|  | LOWER GROUND  | 109sqm   |           |                 |                 |                |                  | 570.4sqm                     |
|  | GROUND STOREY | 204sqm   |           | 66sqm           | 369sqm          | 17.3sqm        | 6.5sqm           | (EXCLUDING<br>GARDEN & YARD) |
|  | FIRST STOREY  | 155sqm   | 12.6sqm   |                 |                 |                |                  |