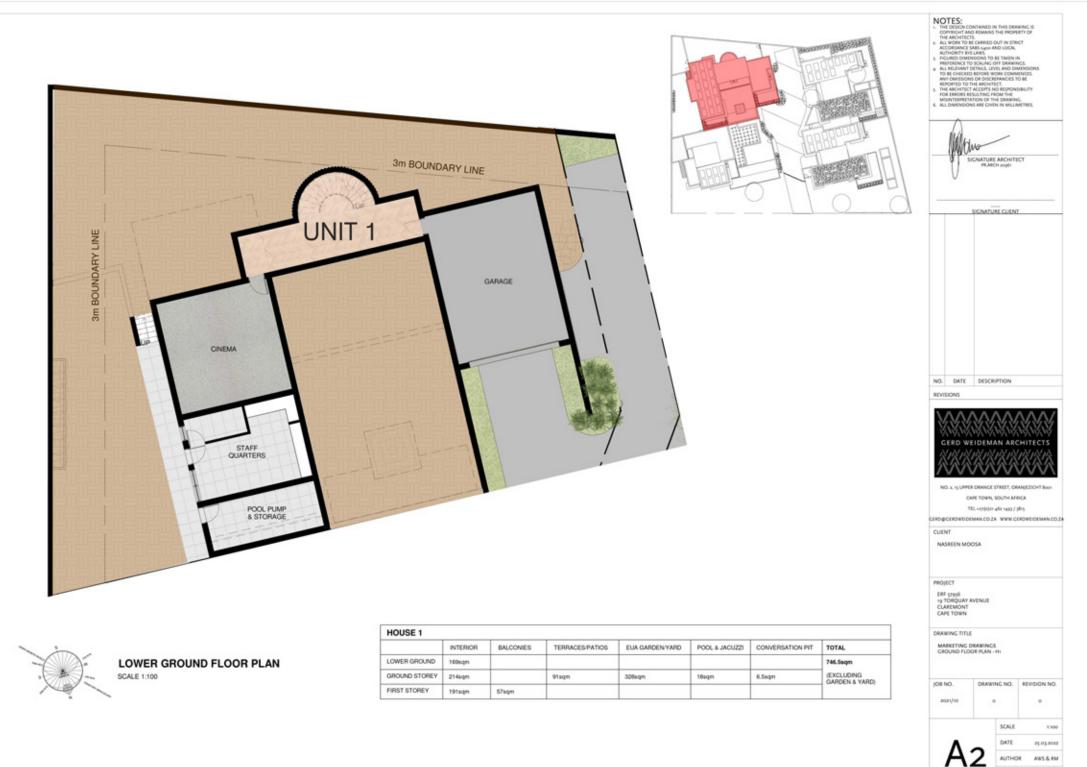

# 19 ON TORQUAY FLOOR PLANS

|  |               | INTERIOR | BALCONIES | TERRACES/PATIOS | EUA GARDEN/YARD | POOL & JACUZZI | CONVERSATION PIT | TOTAL.                       |
|--|---------------|----------|-----------|-----------------|-----------------|----------------|------------------|------------------------------|
|  | LOWER GROUND  | 109sqm   |           |                 |                 |                |                  | 570.4sqm                     |
|  | GROUND STOREY | 204sqm   |           | 66sqm           | 369sqm          | 17.3sqm        | 6.5sqm           | (EXCLUDING<br>GARDEN & YARD) |
|  | FIRST STOREY  | 155sqm   | 12.6sqm   |                 |                 |                |                  |                              |