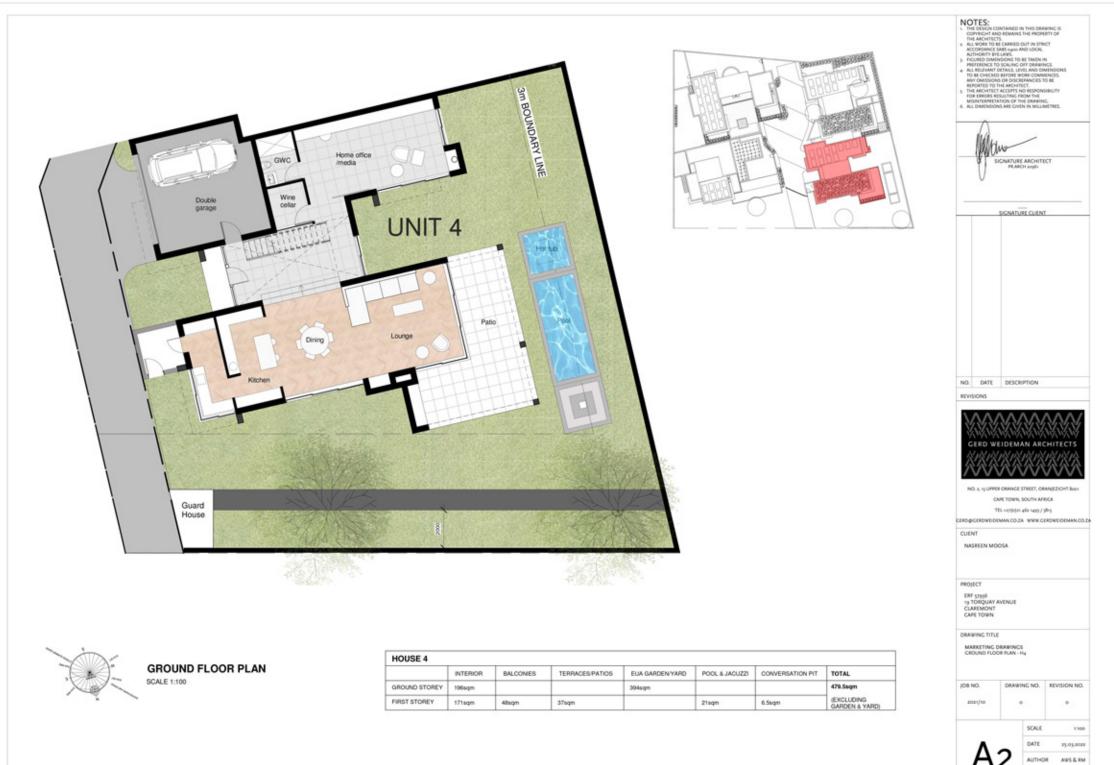

INTERIOR | BALCONIES | TERRACES/PATIOS | EUA GARDEN/YARD | POOL & JACUZZI | CONVERSATION PIT | TOTAL.                       |
|--|---------------|----------|-----------|-----------------|-----------------|----------------|------------------|------------------------------|
|  | LOWER GROUND  | 109sqm   |           |                 |                 |                |                  | 570.4sqm                     |
|  | GROUND STOREY | 204sqm   |           | 66sqm           | 369sqm          | 17.3sqm        | 6.5sqm           | (EXCLUDING<br>GARDEN & YARD) |
|  | FIRST STOREY  | 155sqm   | 12.6sqm   |                 |                 |                |                  |                              |

2 SCALE 1:00 DATE 25.05.2022 AUTHOR AWS & RM

CAD REF.

Skm







CAD REF.

Sk ti



CAD REF.

Skm



2014E 15,05,3032 AUTHOR AWS & RM CAD REF. Sk 11