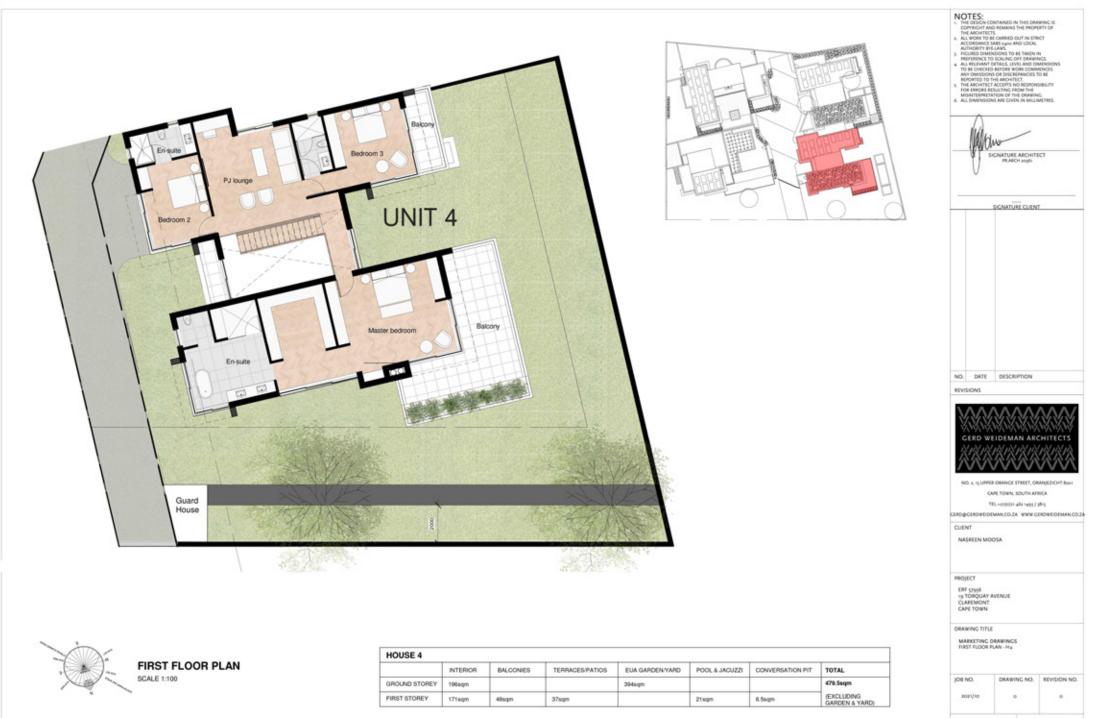

|  |               | INTERIOR | BALCONIES | TERRACES/PATIOS | EUA GARDEN/YARD | POOL & JACUZZI | CONVERSATION PIT | TOTAL.                       |
|--|---------------|----------|-----------|-----------------|-----------------|----------------|------------------|------------------------------|
|  | LOWER GROUND  | 109sqm   |           |                 |                 |                |                  | 570.4sqm                     |
|  | GROUND STOREY | 204sqm   |           | 66sqm           | 369sqm          | 17.3sqm        | 6.5sqm           | (EXCLUDING<br>GARDEN & YARD) |
|  | FIRST STOREY  | 155sqm   | 12.6sqm   |                 |                 |                |                  |                              |