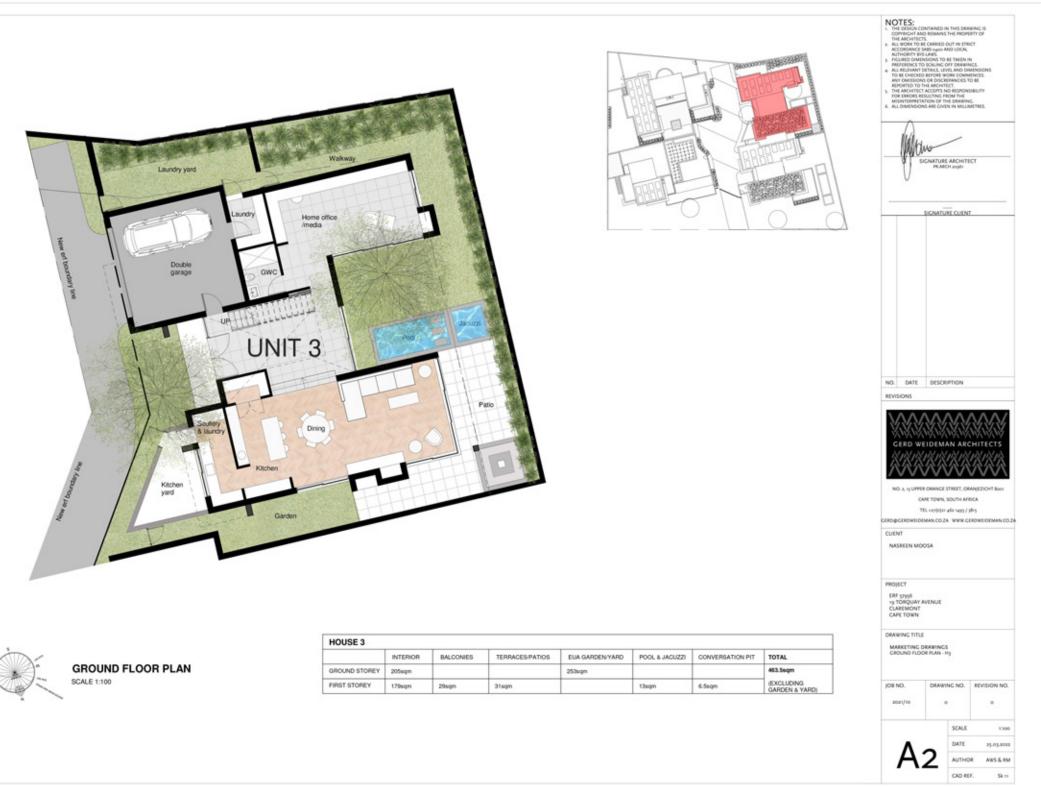

|  |               | INTERIOR | BALCONIES | TERRACES/PATIOS | EUA GARDEN/YARD | POOL & JACUZZI | CONVERSATION PIT | TOTAL.                       |
|--|---------------|----------|-----------|-----------------|-----------------|----------------|------------------|------------------------------|
|  | LOWER GROUND  | 109sqm   |           |                 |                 |                |                  | 570.4sqm                     |
|  | GROUND STOREY | 204sqm   |           | 66sqm           | 369sqm          | 17.3sqm        | 6.5sqm           | (EXCLUDING<br>GARDEN & YARD) |
|  | FIRST STOREY  | 155sqm   | 12.6sqm   |                 |                 |                |                  |                              |

2 SCALE 1:00 DATE 25.05.2022 AUTHOR AWS & RM

CAD REF.

Skm







CAD REF.

Sk ti



CAD REF.

Skm



2014E 15,05,3032 AUTHOR AWS & RM CAD REF. Sk 11