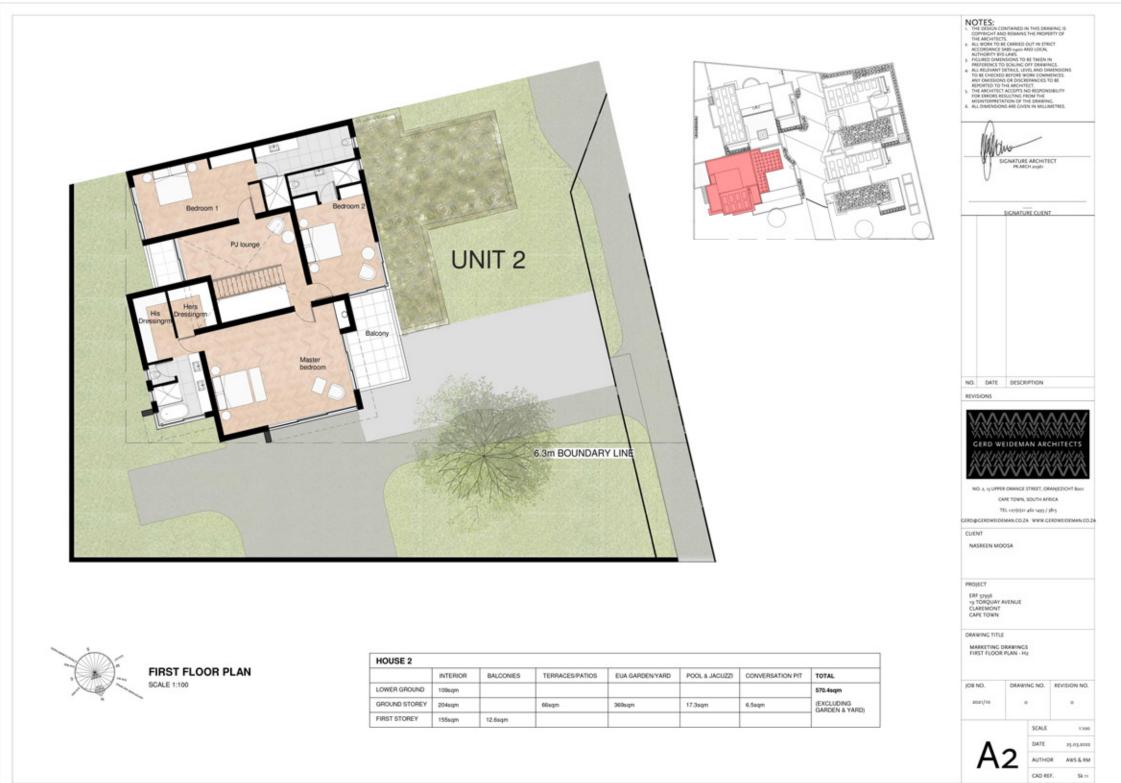

|  |               | INTERIOR | BALCONIES | TERRACES/PATIOS | EUA GARDEN/YARD | POOL & JACUZZI | CONVERSATION PIT | TOTAL.                       |
|--|---------------|----------|-----------|-----------------|-----------------|----------------|------------------|------------------------------|
|  | LOWER GROUND  | 109sqm   |           |                 |                 |                |                  | 570.4sqm                     |
|  | GROUND STOREY | 204sqm   |           | 66sqm           | 369sqm          | 17.3sqm        | 6.5sqm           | (EXCLUDING<br>GARDEN & YARD) |
|  | FIRST STOREY  | 155sqm   | 12.6sqm   |                 |                 |                |                  |                              |