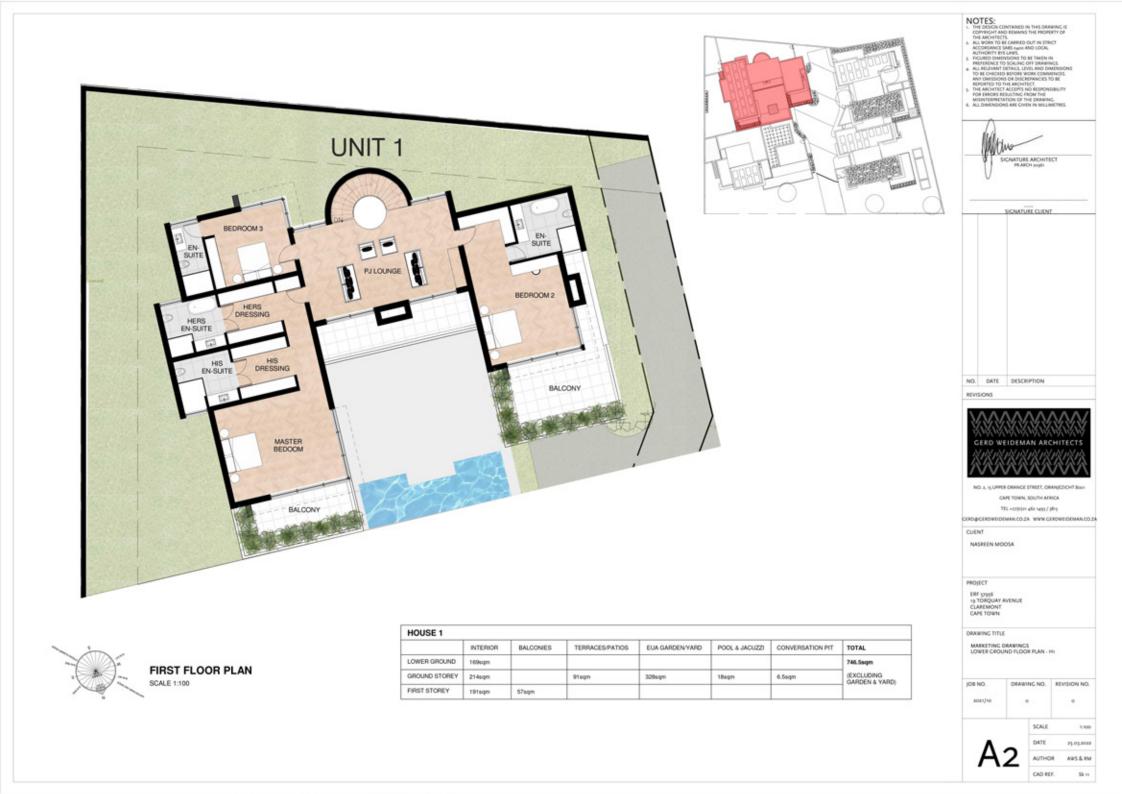

le network of sales offices support our strong performance on the Western Cape's Atlantic Seaboard, Southern Suburbs, Western Seaboard and surrounding areas.

> DOGON GROUP PROPERTIES (PTY) LTD REGISTRATION NO: 2002/020365/07 FIDELITY FUND CERTIFICATE NO: F110941 ALEXA HORNE (MANAGING DIRECTOR)

P O BOX 605 SEA POINT 8060 THE KINGS, 101 REGENT ROAD SEA POINT, SOUTH AFRICA TEL +27 21 433 2580 FAX +27 21 433 2781

### SALES AGENT



PAUL UPTON 071 610 8088 paul@dogongroup.com Registered with the PPRA - Full Status Agent - FFC No. 0525859



TONY BREDENKAMP 083 602 6113 tony@dogongroup.com Registered with the PPRA - Full Status Agent - FFC No. 0373080

#### HEAD OFFICE 021 433 2580

#### d o g o n g r o u p . c o m

A visionary company with decades of experience





Sk m



CAD REF.

. Skm





SCALE DATE 25.05.3032 AUTHOR AWS & RM CAD REF.

11100

Skm



|  |               | INTERIOR | BALCONIES | TERRACES/PATIOS | EUA GARDEN/YARD | POOL & JACUZZI | CONVERSATION PIT | TOTAL.                       |
|--|---------------|----------|-----------|-----------------|-----------------|----------------|------------------|------------------------------|
|  | LOWER GROUND  | 109sqm   |           |                 |                 |                |                  | 570.4sqm                     |
|  | GROUND STOREY | 204sqm   |           | 66sqm           | 369sqm          | 17.3sqm        | 6.5sqm           | (EXCLUDING<br>GARDEN & YARD) |
|  | FIRST STOREY  | 155sqm   | 12.6sqm   |                 |                 |                |                  |                              |