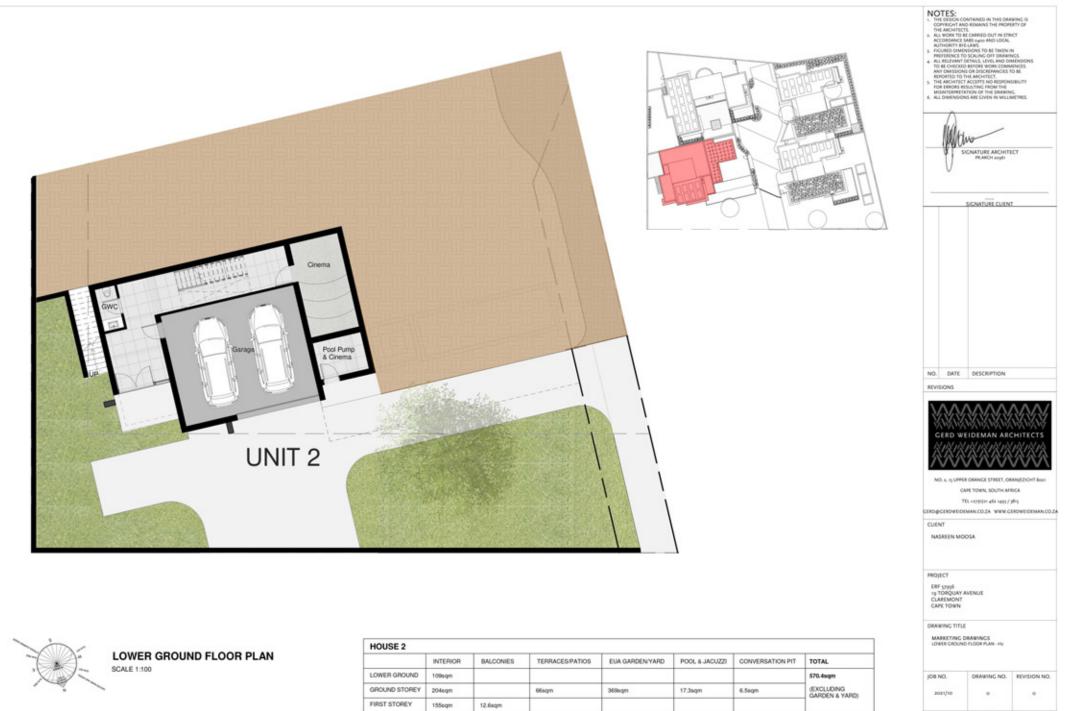

network of sales offices support our strong performance on the Western Cape's Atlantic Seaboard, Southern Suburbs, Western Seaboard and surrounding areas.

> DOGON GROUP PROPERTIES (PTY) LTD REGISTRATION NO: 2002/020365/07 FIDELITY FUND CERTIFICATE NO: F110941 ALEXA HORNE (MANAGING DIRECTOR)

P O BOX 605 SEA POINT 8060 THE KINGS, 101 REGENT ROAD SEA POINT, SOUTH AFRICA TEL +27 21 433 2580 FAX +27 21 433 2781

### SALES AGENT



PAUL UPTON 071 610 8088 paul@dogongroup.com Registered with the PPRA - Full Status Agent - FFC No. 0525859



TONY BREDENKAMP 083 602 6113 tony@dogongroup.com Registered with the PPRA - Full Status Agent - FFC No. 0373080

#### HEAD OFFICE 021 433 2580

#### d o g o n g r o u p . c o m

A visionary company with decades of experience





Sk m



CAD REF.

. Skm





SCALE DATE 25.05.3032 AUTHOR AWS & RM CAD REF.

11100

Skm



|  |               | INTERIOR | BALCONIES | TERRACES/PATIOS | EUA GARDEN/YARD | POOL & JACUZZI | CONVERSATION PIT | TOTAL.                       |
|--|---------------|----------|-----------|-----------------|-----------------|----------------|------------------|------------------------------|
|  | LOWER GROUND  | 109sqm   |           |                 |                 |                |                  | 570.4sqm                     |
|  | GROUND STOREY | 204sqm   |           | 66sqm           | 369sqm          | 17.3sqm        | 6.5sqm           | (EXCLUDING<br>GARDEN & YARD) |
|  | FIRST STOREY  | 155sqm   | 12.6sqm   |                 |                 |                |                  |                              |