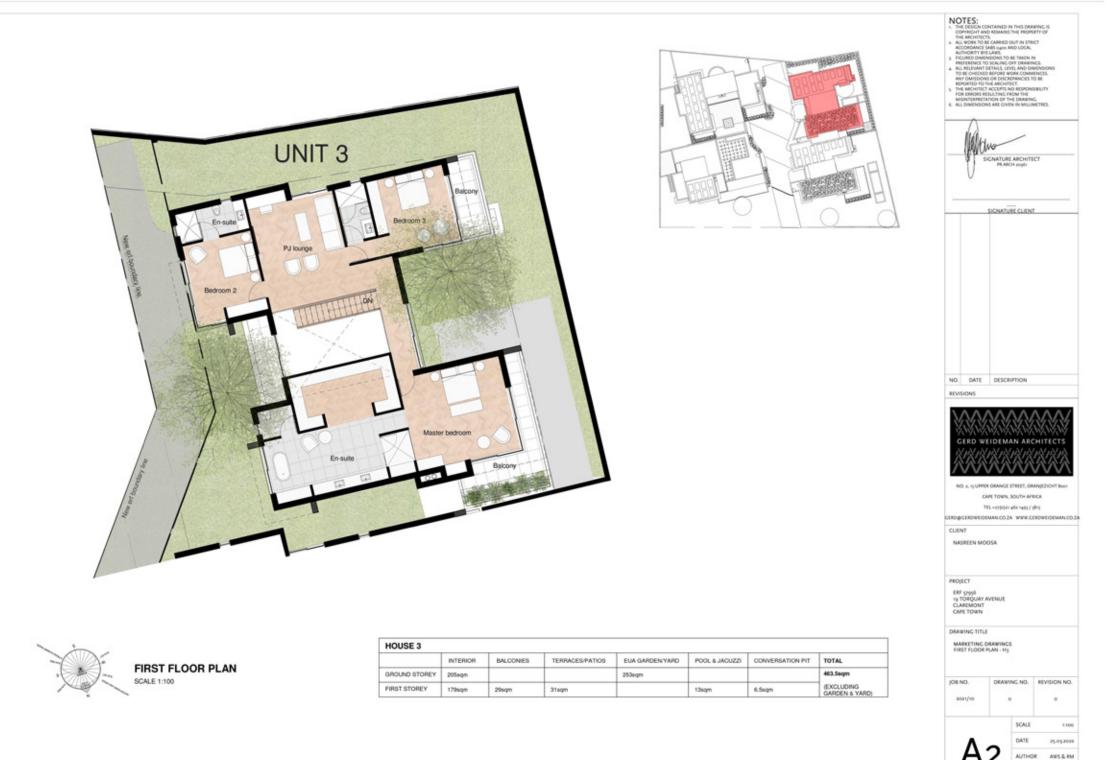

|               | INTERIOR | BALCONIES | TERRACES/PATIOS | EUA GARDEN/YARD | POOL & JACUZZI | CONVERSATION PIT | TOTAL.                       |
|--|---------------|----------|-----------|-----------------|-----------------|----------------|------------------|------------------------------|
|  | LOWER GROUND  | 109sqm   |           |                 |                 |                |                  | 570.4sqm                     |
|  | GROUND STOREY | 204sqm   |           | 66sqm           | 369sqm          | 17.3sqm        | 6.5sqm           | (EXCLUDING<br>GARDEN & YARD) |
|  | FIRST STOREY  | 155sqm   | 12.6sqm   |                 |                 |                |                  |                              |

2 SCALE 1:00 DATE 25.05.2022 AUTHOR AWS & RM

CAD REF.

Skm







CAD REF.

Sk ti



CAD REF.

Skm



2014E 15,05,3032 AUTHOR AWS & RM CAD REF. Sk 11