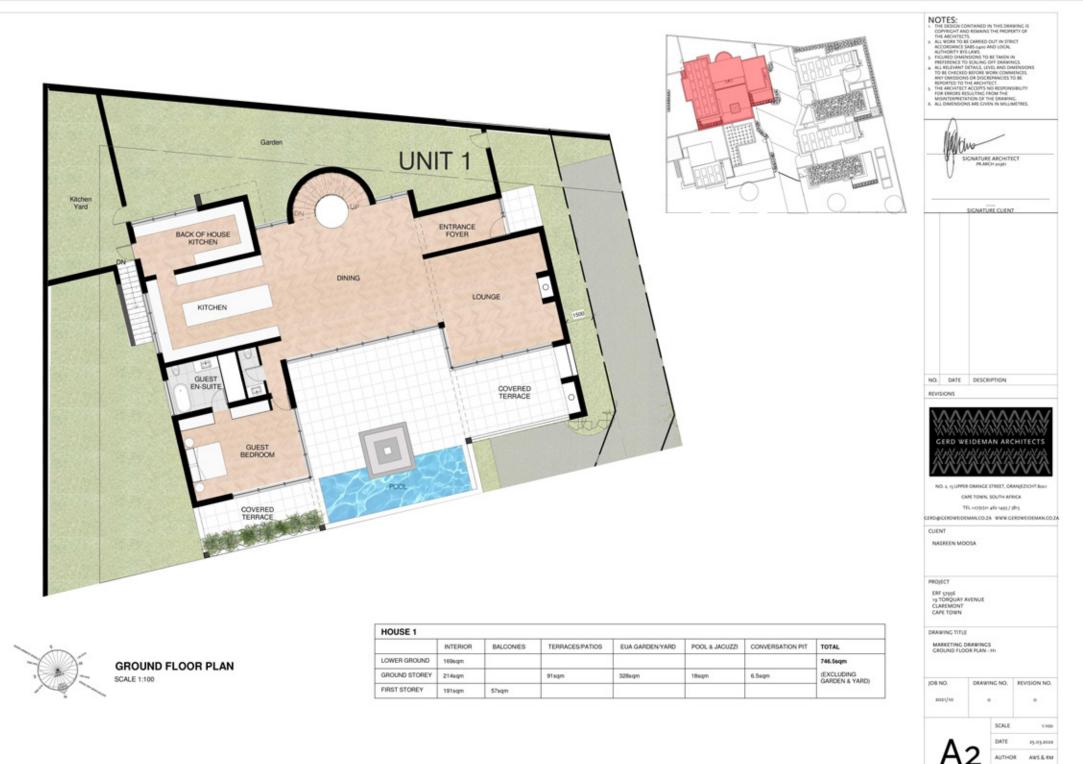

ther with our visible network of sales offices support our strong performance on the Western Cape's Atlantic Seaboard, Southern Suburbs, Western Seaboard and surrounding areas.

> DOGON GROUP PROPERTIES (PTY) LTD REGISTRATION NO: 2002/020365/07 FIDELITY FUND CERTIFICATE NO: F110941 ALEXA HORNE (MANAGING DIRECTOR)

P O BOX 605 SEA POINT 8060 THE KINGS, 101 REGENT ROAD SEA POINT, SOUTH AFRICA TEL +27 21 433 2580 FAX +27 21 433 2781

### SALES AGENT



PAUL UPTON 071 610 8088 paul@dogongroup.com Registered with the PPRA - Full Status Agent - FFC No. 0525859



TONY BREDENKAMP 083 602 6113 tony@dogongroup.com Registered with the PPRA - Full Status Agent - FFC No. 0373080

#### HEAD OFFICE 021 433 2580

#### d o g o n g r o u p . c o m

A visionary company with decades of experience





Sk m



CAD REF.

. Skm





SCALE DATE 25.05.3032 AUTHOR AWS & RM CAD REF.

11100

Skm



|  |               | INTERIOR | BALCONIES | TERRACES/PATIOS | EUA GARDEN/YARD | POOL & JACUZZI | CONVERSATION PIT | TOTAL.                       |
|--|---------------|----------|-----------|-----------------|-----------------|----------------|------------------|------------------------------|
|  | LOWER GROUND  | 109sqm   |           |                 |                 |                |                  | 570.4sqm                     |
|  | GROUND STOREY | 204sqm   |           | 66sqm           | 369sqm          | 17.3sqm        | 6.5sqm           | (EXCLUDING<br>GARDEN & YARD) |
|  | FIRST STOREY  | 155sqm   | 12.6sqm   |                 |                 |                |                  |