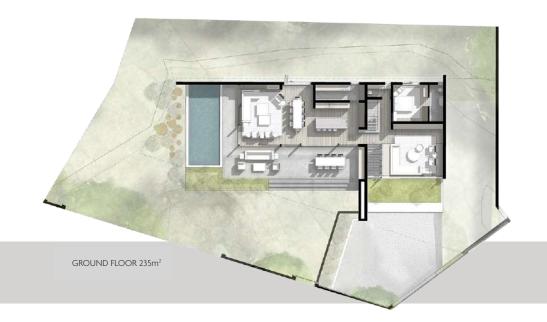

## THE PORTRAIT

FLOOR PLANS

FIRST FLOOR 190m<sup>2</sup>

n<sup>2</sup>

LOWER GROUND FLOOR 55m<sup>2</sup>