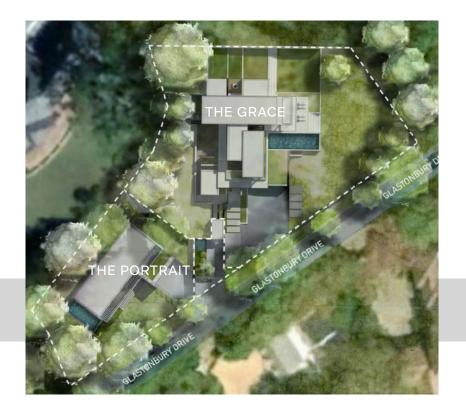

rategies are implemented. The powerful proprietary Dogon Group database combined with its eyecatching and prominent advertising, both in print and digital media, together with our visible network of sales offices support our strong performance on the Western Cape's Atlantic Seaboard, Southern Suburbs, Western Seaboard and surrounding areas.

DOGON GROUP PROPERTIES (PTY) LTD REGISTRATION NO: 2002/020365/07 FIDELITY FUND CERTIFICATE NO: F110941 ALEXA HORNE (MANAGING DIRECTOR) P O BOX 605 SEA POINT 8060 THE KINGS, 101 REGENT ROAD SEA POINT, SOUTH AFRICA TEL +27 21 433 2580 FAX +27 21 433 2781

### SALES AGENTS



PAUL UPTON
071 610 8088
paul@dogongroup.com
FFC No: 0525859



ALEXA HORNE 082 349 7799 alexa@dogongroup.com FFC No: 1201365

HEAD OFFICE 021 433 2580 SOUTHERN SUBURBS 021 671 0258



## SITE PLAN

FLOOR PLANS





## THE PORTRAIT

FLOOR PLANS



FIRST FLOOR 190m<sup>2</sup>

n<sup>2</sup>

LOWER GROUND FLOOR 55m<sup>2</sup>