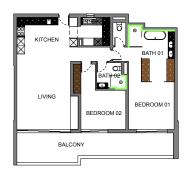

#### FINISHING SCHEDULE - TYPE 02

ALPHA ONE, MAIN DRIVE, SEA POINT, CAPE TOWN

|                        | LIVING/DINING/STUDY                                                                                                                                                                     | KITCHEN/SCULLERY                                                                                                                                                                                                                                                                                                                                                                                                            | BEDROOM 02                                                                                                                                                                              | BATH 02                                                                                                                                                                                                                                                                                                                                                              | BEDROOM 01                                                                                                                                                                              | BATH 01                                                                                                                                                                                                                                                                                                                                                                                                                              | BALCONY                                                                              |
|------------------------|-----------------------------------------------------------------------------------------------------------------------------------------------------------------------------------------|-----------------------------------------------------------------------------------------------------------------------------------------------------------------------------------------------------------------------------------------------------------------------------------------------------------------------------------------------------------------------------------------------------------------------------|-----------------------------------------------------------------------------------------------------------------------------------------------------------------------------------------|----------------------------------------------------------------------------------------------------------------------------------------------------------------------------------------------------------------------------------------------------------------------------------------------------------------------------------------------------------------------|-----------------------------------------------------------------------------------------------------------------------------------------------------------------------------------------|--------------------------------------------------------------------------------------------------------------------------------------------------------------------------------------------------------------------------------------------------------------------------------------------------------------------------------------------------------------------------------------------------------------------------------------|--------------------------------------------------------------------------------------|
| FLOORS                 | 'OGGIE' engineered timber<br>floor: 15/4 x 220 x 2200mm<br>colour: Brazil Brown                                                                                                         | 'OGGIE' engineered timber<br>floor: 15/4 x 220 x 2200mm<br>colour: Brazil Brown                                                                                                                                                                                                                                                                                                                                             | 'KBAC FLOORING' wall<br>to wall carpet. Mindful<br>Range, colour: Tune In                                                                                                               | 'TACTILE', Colorker Madison,<br>600 x 300 x 10mm Tile<br>(shower floor 1200 x 600 x<br>10mm cut to size - 300mm<br>bands). Colour: Bone                                                                                                                                                                                                                              | 'KBAC FLOORING' wall<br>to wall carpet. Mindful<br>Range, colour: Tune In                                                                                                               | 'TACTILE', Colorker Madison,<br>600 x 300 x 10mm Tile<br>(shower floor 1200 x 600 x<br>10mm cut to size - 300mm<br>bands). Colour: Bone                                                                                                                                                                                                                                                                                              | 'TACTILE', Colorker Madison<br>Grip.<br>1200 x 600 x 10mm Tile<br>Colour: Bone       |
| WALLS                  | All walls: 'MIDAS' (cashmere equivalent) Colour: 1BW Almost There. Skirtings: Westcape Mouldings Sk2 or similar. 22x220mm, painted in same colour as walls. Internal doors: Same colour | All walls: 'MIDAS' (cashmere equivalent) Colour: 1BW Almost There. Skirtings: Westcape Mouldings Sk2 or similar. 22x220mm, painted in same colour as walls. Internal doors: Same colour                                                                                                                                                                                                                                     | All walls: 'MIDAS' (cashmere equivalent) Colour: 1BW Almost There. Skirtings: Westcape Mouldings Sk2 or similar. 22x220mm, painted in same colour as walls. Internal doors: Same colour | All walls: 'MIDAS' (cashmere equivalent) Colour: 1BW Almost There. Internal doors: Same colour  Shower wall: 'TACTILE' 55 x 250 x 10mm Soho Blanco gloss white tiles. stretcher bond, with 2mm white grout.                                                                                                                                                          | All walls: 'MIDAS' (cashmere equivalent) Colour: 1BW Almost There. Skirtings: Westcape Mouldings Sk2 or similar. 22x220mm, painted in same colour as walls. Internal doors: Same colour | All walls: 'MIDAS' (cashmere equivalent) Colour: 1BW Almost There. Shower & Bath wall: 'TACTILE' 55 x 250 x 10mm Soho Blanco gloss white tiles. stretcher bond, with 2mm white grout.                                                                                                                                                                                                                                                |                                                                                      |
| CEILINGS               | Painted 'MIDAS', Colour:<br>1BW Almost There.<br>recess to hide curtain track.                                                                                                          | Painted 'MIDAS', Colour:<br>1BW Almost There.<br>shadowline recess                                                                                                                                                                                                                                                                                                                                                          | Painted 'MIDAS', Colour:<br>1BW Almost There.<br>recess to hide curtain track.                                                                                                          | Painted 'MIDAS', Colour:<br>1BW Almost There.<br>shadowline recess                                                                                                                                                                                                                                                                                                   | Painted 'MIDAS', Colour:<br>1BW Almost There.<br>recess to hide curtain track.                                                                                                          | Painted 'MIDAS', Colour:<br>1BW Almost There.<br>shadowline recess                                                                                                                                                                                                                                                                                                                                                                   |                                                                                      |
| IRONMONGARY            | 'IRONMONGERY<br>WAREHOUSE' Calini lever<br>handles in stainless steel                                                                                                                   | 'IRONMONGERY<br>WAREHOUSE' Calini lever<br>handles in stainless steel                                                                                                                                                                                                                                                                                                                                                       | 'IRONMONGERY<br>WAREHOUSE' Calini lever<br>handles in stainless steel                                                                                                                   | 'IRONMONGERY<br>WAREHOUSE' Calini lever<br>handles in stainless steel                                                                                                                                                                                                                                                                                                | 'IRONMONGERY<br>WAREHOUSE' Calini lever<br>handles in stainless steel                                                                                                                   | 'IRONMONGERY<br>WAREHOUSE' Calini lever<br>handles in stainless steel                                                                                                                                                                                                                                                                                                                                                                |                                                                                      |
| JOINERY                | Study shelving and desk<br>Bar unit                                                                                                                                                     | Scullery and kitchen units, wall units and island with prep.                                                                                                                                                                                                                                                                                                                                                                | Built-in cupboards                                                                                                                                                                      | Vanity unit with shelf above.<br>Wall fixed mirror.                                                                                                                                                                                                                                                                                                                  | Built-in cupboards<br>Drawer unit in bedroom                                                                                                                                            | Vanity unit with shelf above.<br>Wall fixed mirror.<br>Timber screens                                                                                                                                                                                                                                                                                                                                                                |                                                                                      |
| SANWARE/<br>APPLIANCES |                                                                                                                                                                                         | Kitchen: Teka double drop in sink TEK-TE10120005 Volta Mixer - VCI-VISMV Smeg Induction hob 60cm SI5952B Smeg Built-in electric oven 60cm - SF6385XSA Smeg Built-in Microwave 60cm - FM1325X Smeg Integrated Fridge/ freezer 60cm - C3172NP1 Smeg Integrated Extractor 70cm - KSEG7XE  For client acc: DW - freestanding WM/TD - free-standing Island: Blanco undermount prep bowl 340 - BL00518199 Volta Mixer - VCI-VISMV |                                                                                                                                                                                         | Vanity: Basin - Amy countertop LB Mixer - Volta VCI-VITBV Shower: Rose - Vici VCI-VISR200 Ceiling Arm - Vici 40cm Mixer - Volta VCI-VISH2 Channel - Vici 60cm Toilet: Ivy Alvito wall hung Geberit - Alpha Kombifix wall column Geberit - Alpha 10 Actuator plate, dual flush, white Accessories: Allure - 40cm hand towel rail Allure - 60cm double rail towel rail |                                                                                                                                                                                         | Vanity: Basin x2 - Amy countertop LB Mixer x2 - Volta VCI-VITBV Shower: Rose - Vici VCI-VISR200 Ceiling Arm - Vici 40cm Mixer - Volta VCI-VISH2 Channel - Vici 60cm Toilet: Ivy Alvito wall hung Geberit - Alpha Kombifix wall column Geberit - Alpha 10 Actuator plate, dual flush, white Bath: Livingston Baths Alana Bath free-standing 1645x785mm Mixer & Giverter Volta Spout: 32mm diam. wall mount Hand shower: Gio with hose | Accessories: Allure - roll holder Allure - 40cm hand towel rail HTR, 8 bar 530x700mm |

HEAD OFFICE 021 433 2580 SEA POINT 021 434 1223