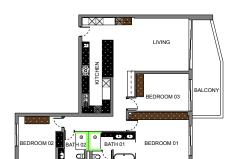

# FINISHING SCHEDULE - TYPE 01 ALPHA ONE, MAIN DRIVE, SEA POINT, CAPE TOWN

|                        | LIVING/DINING/STUDY                                                                                                                                                                      | KITCHEN/SCULLERY                                                                                                                                                                                                                                                                                                                                                                         | BEDROOM 03                                                                                                                                                                              | BEDROOM 02                                                                                                                                                                               | BATH 02                                                                                                                                                                                                                                                                                                                                                                                                         | BEDROOM 01                                                                                                                                                                                | BATH 01                                                                                                                                                                                                                                                                                                                                                                                      | BALCONY                                                                              |
|------------------------|------------------------------------------------------------------------------------------------------------------------------------------------------------------------------------------|------------------------------------------------------------------------------------------------------------------------------------------------------------------------------------------------------------------------------------------------------------------------------------------------------------------------------------------------------------------------------------------|-----------------------------------------------------------------------------------------------------------------------------------------------------------------------------------------|------------------------------------------------------------------------------------------------------------------------------------------------------------------------------------------|-----------------------------------------------------------------------------------------------------------------------------------------------------------------------------------------------------------------------------------------------------------------------------------------------------------------------------------------------------------------------------------------------------------------|-------------------------------------------------------------------------------------------------------------------------------------------------------------------------------------------|----------------------------------------------------------------------------------------------------------------------------------------------------------------------------------------------------------------------------------------------------------------------------------------------------------------------------------------------------------------------------------------------|--------------------------------------------------------------------------------------|
| FLOORS                 | 'OGGIE' engineered timber<br>floor: 15/4 x 220 x 2200mm<br>colour: Brazil Brown                                                                                                          | 'OGGIE' engineered timber<br>floor: 15/4 x 220 x 2200mm<br>colour: Brazil Brown                                                                                                                                                                                                                                                                                                          | 'KBAC FLOORING' wall<br>to wall carpet. Mindful<br>Range, colour: Tune In                                                                                                               | 'KBAC FLOORING' wall<br>to wall carpet. Mindful<br>Range, colour: Tune In                                                                                                                | 'TACTILE', Colorker Madison,<br>600 x 300 x 10mm Tile<br>(shower floor 1200 x 600 x<br>10mm cut to size - 300mm<br>bands). Colour: Bone                                                                                                                                                                                                                                                                         | 'OGGIE' engineered timber<br>floor: 15/4 x 220 x 2200mm<br>colour: Brazil Brown                                                                                                           | 'TACTILE', Colorker Madison,<br>600 x 300 x 10mm Tile<br>(shower floor 1200 x 600 x<br>10mm cut to size - 300mm<br>bands). Colour: Bone                                                                                                                                                                                                                                                      | 'TACTILE', Colorker Madison<br>Grip.<br>1200 x 600 x 10mm Tile<br>Colour: Bone       |
| WALLS                  | All walls: 'MIDAS' (cashmere equivalent) (cloour: 1BW Almost There. Skirtings: Westcape Mouldings Sk2 or similar. 22x220mm, painted in same colour as walls. Internal doors: Same colour | All walls: 'MIDAS' (cashmere equivalent) Colour: 18W Almost There. Skirtings: Westcape Mouldings Sk2 or similar. 22xx20mm, painted in same colour as walls. Internal doors: Same colour                                                                                                                                                                                                  | All walls: 'MIDAS' (cashmere equivalent) Colour: 18W Almost There. Skirtings: Westcape Mouldings Sk2 or similar. 22x220mm, painted in same colour as walls. Internal doors: Same colour | All walls: 'MIDAS' (cashmere equivalent) (colour: 18W Almost There. Skirtings: Westcape Mouldings Sk2 or similar. 22x220mm, painted in same colour as walls. Internal doors: Same colour |                                                                                                                                                                                                                                                                                                                                                                                                                 | All walls: 'MIDAS' (cashmere equivalent) (colour: 18bW Almost There. Skirtings: Westcape Mouldings Sk2 or similar. 22x220mm, painted in same colour as walls. Internal doors: Same colour | All walls: 'MIDAS' (cashmere equivalent) (colour: 18W Almost There. Feature wall: behind bath and vanity, 'MIDAS' Tyre track 1EDP Shower walls: 'TACTILE' 55 x 250 x 10mm Soho Blanco gloss white tiles. stretcher bond, with 2mm white grout.                                                                                                                                               |                                                                                      |
| CEILINGS               | Painted 'MIDAS', Colour:<br>1BW Almost There.<br>recess to hide curtain track.<br>shadowline cornice                                                                                     | Painted 'MIDAS', Colour:<br>1BW Almost There.<br>shadowline cornice                                                                                                                                                                                                                                                                                                                      | Painted 'MIDAS', Colour:<br>1BW Almost There.<br>recess to hide curtain track.<br>shadowline cornice                                                                                    | Painted 'MIDAS', Colour:<br>1BW Almost There.<br>recess to hide curtain track.<br>shadowline comice                                                                                      | Painted 'MIDAS', Colour:<br>1BW Almost There.<br>shadowline cornice                                                                                                                                                                                                                                                                                                                                             | Painted 'MIDAS', Colour:<br>1BW Almost There.<br>recess to hide curtain track.<br>shadowline comice                                                                                       | Painted 'MIDAS', Colour:<br>1BW Almost There.<br>shadowline cornice                                                                                                                                                                                                                                                                                                                          |                                                                                      |
| IRONMONGARY            | 'IRONMONGERY<br>WAREHOUSE' Calini lever<br>handles in stainless steel                                                                                                                    | 'IRONMONGERY<br>WAREHOUSE' Calini lever<br>handles in stainless steel                                                                                                                                                                                                                                                                                                                    | 'IRONMONGERY<br>WAREHOUSE' Calini lever<br>handles in stainless steel                                                                                                                   | 'IRONMONGERY<br>WAREHOUSE' Calini lever<br>handles in stainless steel                                                                                                                    | 'IRONMONGERY<br>WAREHOUSE' Calini lever<br>handles in stainless steel                                                                                                                                                                                                                                                                                                                                           | 'IRONMONGERY<br>WAREHOUSE' Calini lever<br>handles in stainless steel                                                                                                                     | 'IRONMONGERY<br>WAREHOUSE' Calini lever<br>handles in stainless steel                                                                                                                                                                                                                                                                                                                        |                                                                                      |
| JOINERY                | Study shelving and desk.<br>Bar unit in dining area.                                                                                                                                     | Scullery and kitchen units, wall units and island with prep.                                                                                                                                                                                                                                                                                                                             | Built-in cupboards                                                                                                                                                                      | Built-in cupboards                                                                                                                                                                       | Vanity unit with shelf above.<br>Wall fixed mirror.                                                                                                                                                                                                                                                                                                                                                             | Built-in cupboards<br>Drawer unit in bedroom                                                                                                                                              | Vanity unit with shelf above.<br>Wall fixed mirror.                                                                                                                                                                                                                                                                                                                                          |                                                                                      |
| SANWARE/<br>APPLIANCES |                                                                                                                                                                                          | Kitchen: Teka double drop in sink Tek-Tel-10120005 Volta Mixer - VCI-VISMV Smeg Induction hob 90cm Si5952B Smeg Built-in electric oven 60cm - SF6385XSA Smeg Built-in Microwave 60cm - FMI325X Smeg Integrated Fridge/ freezer 60cm - C-3172NP1 freezer 60cm - C-3172NP1 freezer 60cm - C-3172NP1 UN - freestanding WM/TD - free-standing Island: Blanco: Blanco: More Mixer - VCI-VISMV |                                                                                                                                                                                         |                                                                                                                                                                                          | Vanity  Nanity  Basin - Amy countertop LB  Mixer - Volta VCI-VITBV  Shower: Rose - Vici VCI-VISR200  Ceiling Arm - Vici 40cm  Mixer - Volta VCI-VISHV  Channel - Vici 60cm  Toilet: Iny Avito wall hung  Geberit - Alpha Kombifix wall  column  Geberit - Alpha 10 Actuator  plate, dual flush, white  Accessories:  Alture - roll holder  Allure - 40cm hand towel rail  Allure - 60cm double rail towel  rail |                                                                                                                                                                                           | Vanity: Basin x2 - Amy countertop LB Mixer x2 - Volta VCI-VITBV Shower Rose - Vici VCI-VISR200 Ceiling Arm - Vici 40cm Mixer - Volta VCI-VISHV Channel - Vici 60cm Toilet Ivy Alvito wall hung Geberit - Alpha 10 Actuator plate, dual flush, white Bath: Livingston Baths Alana Bath free-standing 1645x785mm Mixer & diverter Volta Spout 32mm diam. wall mount Hand shower: Gio with hose | Accessories: Allure - roll holder Allure - 40cm hand towel rail HTR, 8 bar 530x700mm |

HEAD OFFICE 021 433 2580 SEA POINT 021 434 1223