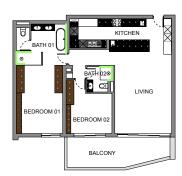

#### FINISHING SCHEDULE - GROUND UNIT

ALPHA ONE, MAIN DRIVE, SEA POINT, CAPE TOWN

|                        | LIVING/DINING                                                                                                                                                                           | KITCHEN/SCULLERY                                                                                                                                                                                                                                                                                                                                                                                                           | BEDROOM 02                                                                                                                                                                              | BATH 02                                                                                                                                                                                                                                                                                                                                                                                   | BEDROOM 01                                                                                                                                                                              | BATH 01                                                                                                                                                                                                                                                                                                                                                                                                                              | BALCONY                                                                                       |
|------------------------|-----------------------------------------------------------------------------------------------------------------------------------------------------------------------------------------|----------------------------------------------------------------------------------------------------------------------------------------------------------------------------------------------------------------------------------------------------------------------------------------------------------------------------------------------------------------------------------------------------------------------------|-----------------------------------------------------------------------------------------------------------------------------------------------------------------------------------------|-------------------------------------------------------------------------------------------------------------------------------------------------------------------------------------------------------------------------------------------------------------------------------------------------------------------------------------------------------------------------------------------|-----------------------------------------------------------------------------------------------------------------------------------------------------------------------------------------|--------------------------------------------------------------------------------------------------------------------------------------------------------------------------------------------------------------------------------------------------------------------------------------------------------------------------------------------------------------------------------------------------------------------------------------|-----------------------------------------------------------------------------------------------|
| FLOORS                 | 'OGGIE' engineered timber<br>floor: 15/4 x 220 x 2200mm<br>colour: Brazil Brown                                                                                                         | 'OGGIE' engineered timber<br>floor: 15/4 x 220 x 2200mm<br>colour: Brazil Brown                                                                                                                                                                                                                                                                                                                                            | 'KBAC FLOORING' wall<br>to wall carpet. Mindful<br>Range, colour: Tune In                                                                                                               | 'TACTILE', Colorker Madison,<br>600 x 300 x 10mm Tile<br>(shower floor 1200 x 600 x<br>10mm cut to size - 300mm<br>bands). Colour: Bone                                                                                                                                                                                                                                                   | 'KBAC FLOORING' wall<br>to wall carpet. Mindful<br>Range, colour: Tune In                                                                                                               | 'TACTILE', Colorker Madison,<br>600 x 300 x 10mm Tile<br>(shower floor 1200 x 600 x<br>10mm cut to size - 300mm<br>bands). Colour: Bone                                                                                                                                                                                                                                                                                              | 'TACTILE', Colorker Madison<br>Grip.<br>1200 x 600 x 10mm Tile<br>Colour: Bone                |
| WALLS                  | All walls: 'MIDAS' (cashmere equivalent) Colour: 1BW Almost There. Skirtings: Westcape Mouldings Sk2 or similar. 22x220mm, painted in same colour as walls. Internal doors: Same colour | All walls: 'MIDAS' (cashmere equivalent) Colour: 1BW Almost There. Skirtings: Westcape Mouldings Sk2 or similar. 22x220mm, painted in same colour as walls. Internal doors: Same colour                                                                                                                                                                                                                                    | All walls: 'MIDAS' (cashmere equivalent) Colour: 1BW Almost There. Skirtings: Westcape Mouldings Sk2 or similar. 22x220mm, painted in same colour as walls. Internal doors: Same colour | All walls: 'MIDAS' (cashmere equivalent) Colour: 1BW Almost There. Internal doors: Same colour  Shower wall: 'TACTILE' 55 x 250 x 10mm Soho Blanco gloss white tiles. stretcher bond, with 2mm white grout.                                                                                                                                                                               | All walls: 'MIDAS' (cashmere equivalent) Colour: 1BW Almost There. Skirtings: Westcape Mouldings Sk2 or similar. 22x220mm, painted in same colour as walls. Internal doors: Same colour | All walls: 'MIDAS' (cashmere equivalent) Colour: 1BW Almost There. Shower & Bath wall: 'TACTILE' 55 x 250 x 10mm Soho Blanco gloss white tiles. stretcher bond, with 2mm white grout.                                                                                                                                                                                                                                                |                                                                                               |
| CEILINGS               | Painted 'MIDAS', Colour:<br>1BW Almost There.<br>recess to hide curtain track.                                                                                                          | Painted 'MIDAS', Colour:<br>1BW Almost There.<br>shadowline recess                                                                                                                                                                                                                                                                                                                                                         | Painted 'MIDAS', Colour:<br>1BW Almost There.<br>recess to hide curtain track.                                                                                                          | Painted 'MIDAS', Colour:<br>1BW Almost There.<br>shadowline recess                                                                                                                                                                                                                                                                                                                        | Painted 'MIDAS', Colour:<br>1BW Almost There.<br>recess to hide curtain track.                                                                                                          | Painted 'MIDAS', Colour:<br>1BW Almost There.<br>shadowline recess                                                                                                                                                                                                                                                                                                                                                                   |                                                                                               |
| IRONMONGARY            | 'IRONMONGERY<br>WAREHOUSE' Calini lever<br>handles in stainless steel                                                                                                                   | 'IRONMONGERY<br>WAREHOUSE' Calini lever<br>handles in stainless steel                                                                                                                                                                                                                                                                                                                                                      | 'IRONMONGERY<br>WAREHOUSE' Calini lever<br>handles in stainless steel                                                                                                                   | 'IRONMONGERY<br>WAREHOUSE' Calini lever<br>handles in stainless steel                                                                                                                                                                                                                                                                                                                     | 'IRONMONGERY<br>WAREHOUSE' Calini lever<br>handles in stainless steel                                                                                                                   | 'IRONMONGERY<br>WAREHOUSE' Calini lever<br>handles in stainless steel                                                                                                                                                                                                                                                                                                                                                                |                                                                                               |
| JOINERY                |                                                                                                                                                                                         | Scullery and kitchen units, wall units above. Island                                                                                                                                                                                                                                                                                                                                                                       | Built-in cupboards                                                                                                                                                                      | Vanity unit with shelf above.<br>Wall fixed mirror.                                                                                                                                                                                                                                                                                                                                       | Built-in cupboards<br>Drawer unit in bedroom                                                                                                                                            | Vanity unit with shelf above.<br>Wall fixed mirror.<br>Timber screens                                                                                                                                                                                                                                                                                                                                                                |                                                                                               |
| SANWARE/<br>APPLIANCES |                                                                                                                                                                                         | Kitchen: Teka double drop in sink TEK-TE10120005 Volta Mixer - VCI-VISMV Smeg Induction hob 90cm SI5952B Smeg Built-in electric oven 60cm - SF6385XSA Smeg Built-in Microwave 60cm - FMI325X Smeg Integrated Fridge/ freezer 60cm - C3172NP1 Smeg Integrated Extractor 70cm - KSEG7XE For client acc: DW - freestanding WM/TD - free-standing Island: Blanco undermount prep bowl 340 - BL00518199 Volta Mixer - VCI-VISMV |                                                                                                                                                                                         | Vanity: Basin - Amy countertop LB Mixer - Volta VCI-VITBV Shower: Rose - Vici VCI-VISR200 Ceiling Arm - Vici 40cm Mixer - Volta VCI-VISHV Channel - Vici 60cm Toilet: Ivy Alvito wall hung Geberit - Alpha Kombifix wall column Geberit - Alpha 10 Actuator plate, dual flush, white Accessories: Allure - roll holder Allure - 40cm hand towel rail Allure - 60cm double rail towel rail |                                                                                                                                                                                         | Vanity: Basin x2 - Amy countertop LB Mixer x2 - Volta VCI-VITBV Shower: Rose - Vici VCI-VISR200 Ceiling Arm - Vici 40cm Mixer - Volta VCI-VISHV Channel - Vici 60cm Toilet: Ivy Alvito wall hung Geberit - Alpha Kombifix wall column Geberit - Alpha 10 Actuator plate, dual flush, white Bath: Livingston Baths Alana Bath free-standing 1645x785mm Mixer & diverter Volta Spout: 32mm diam. wall mount Hand shower: Gio with hose | Accessories:<br>Allure - voll holder<br>Allure - 40cm hand towel rail<br>HTR, 8 bar 530x700mm |