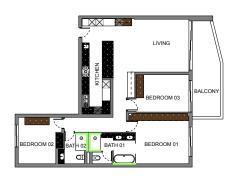

## FINISHING SCHEDULE - TYPE 03

ALPHA ONE, MAIN DRIVE, SEA POINT, CAPE TOWN

|                        | LIVING/DINING                                                                                     | KITCHEN/SCULLERY                                                                                                                                                                                                                                                                                                                                                                                                           | BEDROOM 02                                                                                                                                                                              | BATH 02                                                                                                                                                                                                                                                                                                                                                              | BEDROOM 01                                                                                                                                                                              | BATH 01                                                                                                                                                                                                                                                                                                                                                                                                                              | BALCONY                                                                              |
|------------------------|---------------------------------------------------------------------------------------------------|----------------------------------------------------------------------------------------------------------------------------------------------------------------------------------------------------------------------------------------------------------------------------------------------------------------------------------------------------------------------------------------------------------------------------|-----------------------------------------------------------------------------------------------------------------------------------------------------------------------------------------|----------------------------------------------------------------------------------------------------------------------------------------------------------------------------------------------------------------------------------------------------------------------------------------------------------------------------------------------------------------------|-----------------------------------------------------------------------------------------------------------------------------------------------------------------------------------------|--------------------------------------------------------------------------------------------------------------------------------------------------------------------------------------------------------------------------------------------------------------------------------------------------------------------------------------------------------------------------------------------------------------------------------------|--------------------------------------------------------------------------------------|
| FLOORS                 | 'OGGIE' engineered timber<br>floor: 15/4 x 220 x 2200mm<br>colour: Brazil Brown                   | 'OGGIE' engineered timber<br>floor: 15/4 x 220 x 2200mm<br>colour: Brazil Brown                                                                                                                                                                                                                                                                                                                                            | 'KBAC FLOORING' wall<br>to wall carpet. Mindful<br>Range, colour: Tune In                                                                                                               | 'TACTILE', Colorker Madison,<br>600 x 300 x 10mm Tile<br>(shower floor 1200 x 600 x<br>10mm cut to size - 300mm<br>bands). Colour: Bone                                                                                                                                                                                                                              | 'KBAC FLOORING' wall<br>to wall carpet, Mindful<br>Range, colour: Tune In                                                                                                               | 'TACTILE', Colorker Madison,<br>600 x 300 x 10mm Tile<br>(shower floor 1200 x 600 x<br>10mm cut to size - 300mm<br>bands). Colour: Bone                                                                                                                                                                                                                                                                                              | 'TACTILE', Colorker Madison<br>Grip.<br>1200 x 600 x 10mm Tile<br>Colour: Bone       |
| WALLS                  | Skirtings: Westcape<br>Mouldings Sk2 or similar.<br>22x220mm, painted in<br>same colour as walls. | All walls: 'MIDAS' (cashmere equivalent) Colour: 18W Almost There. Skirtings: Westcape Mouldings Sk2 or similar. 22x220mm, painted in same colour as walls. Internal doors: Same colour                                                                                                                                                                                                                                    | All walls: 'MIDAS' (cashmere equivalent) Colour: 1BW Almost There. Skirtings: Westcape Mouldings Sk2 or similar. 22x220mm, painted in same colour as walls. Internal doors: Same colour | All walls: 'MIDAS' (cashmere equivalent) Colour: 1BW Almost There. Internal doors: Same colour  Shower wall: 'TACTILE' 55 x 250 x 10mm Soho Blanco gloss white tiles. stretcher bond, with 2mm white grout.                                                                                                                                                          | All walls: 'MIDAS' (cashmere equivalent) Colour: 1BW Almost There. Skirtings: Westcape Mouldings Sk2 or similar. 22x220mm, painted in same colour as walls. Internal doors: Same colour | All walls: 'MIDAS' (cashmere equivalent) Colour: 1BW Almost There. Shower & Bath wall: 'TACTILE' 55 x 250 x 10mm Soho Blanco gloss white tiles. stretcher bond, with 2mm white grout.                                                                                                                                                                                                                                                |                                                                                      |
| CEILINGS               | Painted 'MIDAS', Colour:<br>1BW Almost There.<br>recess to hide curtain track.                    | Painted 'MIDAS', Colour:<br>1BW Almost There.<br>shadowline recess                                                                                                                                                                                                                                                                                                                                                         | Painted 'MIDAS', Colour:<br>1BW Almost There.<br>recess to hide curtain track.                                                                                                          | Painted 'MIDAS', Colour:<br>1BW Almost There.<br>shadowline recess                                                                                                                                                                                                                                                                                                   | Painted 'MIDAS', Colour:<br>1BW Almost There.<br>recess to hide curtain track.                                                                                                          | Painted 'MIDAS', Colour:<br>1BW Almost There.<br>shadowline recess                                                                                                                                                                                                                                                                                                                                                                   |                                                                                      |
| IRONMONGARY            | 'IRONMONGERY<br>WAREHOUSE' Calini lever<br>handles in stainless steel                             | 'IRONMONGERY<br>WAREHOUSE' Calini lever<br>handles in stainless steel                                                                                                                                                                                                                                                                                                                                                      | 'IRONMONGERY<br>WAREHOUSE' Calini lever<br>handles in stainless steel                                                                                                                   | 'IRONMONGERY<br>WAREHOUSE' Calini lever<br>handles in stainless steel                                                                                                                                                                                                                                                                                                | 'IRONMONGERY<br>WAREHOUSE' Calini lever<br>handles in stainless steel                                                                                                                   | 'IRONMONGERY<br>WAREHOUSE' Calini lever<br>handles in stainless steel                                                                                                                                                                                                                                                                                                                                                                |                                                                                      |
| JOINERY                | TV unit with shelves above                                                                        | Scullery and kitchen units, wall units above.                                                                                                                                                                                                                                                                                                                                                                              | Built-in cupboards                                                                                                                                                                      | Vanity unit with shelf above.<br>Wall fixed mirror.                                                                                                                                                                                                                                                                                                                  | Built-in cupboards<br>Drawer unit in bedroom                                                                                                                                            | Vanity unit with shelf above.<br>Wall fixed mirror.<br>Timber screens                                                                                                                                                                                                                                                                                                                                                                |                                                                                      |
| SANWARE/<br>APPLIANCES |                                                                                                   | Kitchen: Teka double drop in sink TEK-TE10120005 Volta Mixer - VCI-VISMV Smeg Induction hob 60cm SI5952B Smeg Built-in electric oven 60cm - SF6385XSA Smeg Built-in Microwave 60cm - FM1325X Smeg Integrated Fridge/ freezer 60cm - C3172NP1 Smeg Ingegrated Extractor 70cm - KSEG7XE For client acc: DW - freestanding WM/TD - free-standing Island: Blanco undermount prep bowl 340 - BL00518199 Volta Mixer - VCI-VISMV |                                                                                                                                                                                         | Vanity: Basin - Amy countertop LB Mixer - Volta VCL-VITBV Shower: Rose - Vici VCL-VISR200 Ceiling Arm - Vici 40cm Mixer - Volta VCL-VISH2 Channel - Vici 60cm Toilet: Ivy Alvito wall hung Geberit - Alpha Kombifix wall column Geberit - Alpha 10 Actuator plate, dual flush, white Accessories: Allure - 40cm hand towel rail Allure - 60cm double rail towel rail |                                                                                                                                                                                         | Vanity: Basin x2 - Amy countertop LB Mixer x2 - Volta VCI-VITBV Shower: Rose - Vici VCI-VISR200 Ceiling Arm - Vici 40cm Mixer - Volta VCI-VISH2 Channel - Vici 60cm Tollet: Ivy Alvito wall hung Geberit - Alpha Kombifix wall column Geberit - Alpha 10 Actuator plate, dual flush, white Bath: Livingston Baths Alana Bath free-standing 1645x785mm Mixer & diverter Volta Spout: 32mm diam. wall mount Hand shower: Gio with hose | Accessories: Allure - roll holder Allure - 40cm hand towel rail HTR, 8 bar 530x700mm |

HEAD OFFICE 021 433 2580 SEA POINT 021 434 1223