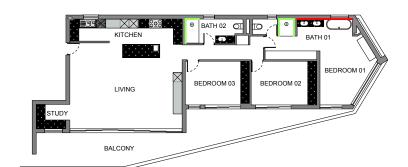

# FINISHING SCHEDULE - TYPE 01 ALPHA ONE, MAIN DRIVE, SEA POINT, CAPE TOWN

|                        | LIVING/DINING/STUDY                                                                                                                                                                      | KITCHEN/SCULLERY                                                                                                                                                                                                                                                                                                                                                                         | BEDROOM 03                                                                                                                                                                              | BEDROOM 02                                                                                                                                                                               | BATH 02                                                                                                                                                                                                                                                                                                                                                                                                         | BEDROOM 01                                                                                                                                                                                | BATH 01                                                                                                                                                                                                                                                                                                                                                                                      | BALCONY                                                                              |
|------------------------|------------------------------------------------------------------------------------------------------------------------------------------------------------------------------------------|------------------------------------------------------------------------------------------------------------------------------------------------------------------------------------------------------------------------------------------------------------------------------------------------------------------------------------------------------------------------------------------|-----------------------------------------------------------------------------------------------------------------------------------------------------------------------------------------|------------------------------------------------------------------------------------------------------------------------------------------------------------------------------------------|-----------------------------------------------------------------------------------------------------------------------------------------------------------------------------------------------------------------------------------------------------------------------------------------------------------------------------------------------------------------------------------------------------------------|-------------------------------------------------------------------------------------------------------------------------------------------------------------------------------------------|----------------------------------------------------------------------------------------------------------------------------------------------------------------------------------------------------------------------------------------------------------------------------------------------------------------------------------------------------------------------------------------------|--------------------------------------------------------------------------------------|
| FLOORS                 | 'OGGIE' engineered timber<br>floor: 15/4 x 220 x 2200mm<br>colour: Brazil Brown                                                                                                          | 'OGGIE' engineered timber<br>floor: 15/4 x 220 x 2200mm<br>colour: Brazil Brown                                                                                                                                                                                                                                                                                                          | 'KBAC FLOORING' wall<br>to wall carpet. Mindful<br>Range, colour: Tune In                                                                                                               | 'KBAC FLOORING' wall<br>to wall carpet. Mindful<br>Range, colour: Tune In                                                                                                                | 'TACTILE', Colorker Madison,<br>600 x 300 x 10mm Tile<br>(shower floor 1200 x 600 x<br>10mm cut to size - 300mm<br>bands). Colour: Bone                                                                                                                                                                                                                                                                         | 'OGGIE' engineered timber<br>floor: 15/4 x 220 x 2200mm<br>colour: Brazil Brown                                                                                                           | 'TACTILE', Colorker Madison,<br>600 x 300 x 10mm Tile<br>(shower floor 1200 x 600 x<br>10mm cut to size - 300mm<br>bands). Colour: Bone                                                                                                                                                                                                                                                      | 'TACTILE', Colorker Madison<br>Grip.<br>1200 x 600 x 10mm Tile<br>Colour: Bone       |
| WALLS                  | All walls: 'MIDAS' (cashmere equivalent) (cloour: 1BW Almost There. Skirtings: Westcape Mouldings Sk2 or similar. 22x220mm, painted in same colour as walls. Internal doors: Same colour | All walls: 'MIDAS' (cashmere equivalent) Colour: 18W Almost There. Skirtings: Westcape Mouldings Sk2 or similar. 22xx20mm, painted in same colour as walls. Internal doors: Same colour                                                                                                                                                                                                  | All walls: 'MIDAS' (cashmere equivalent) Colour: 18W Almost There. Skirtings: Westcape Mouldings Sk2 or similar. 22x220mm, painted in same colour as walls. Internal doors: Same colour | All walls: 'MIDAS' (cashmere equivalent) (colour: 18W Almost There. Skirtings: Westcape Mouldings Sk2 or similar. 22x220mm, painted in same colour as walls. Internal doors: Same colour |                                                                                                                                                                                                                                                                                                                                                                                                                 | All walls: 'MIDAS' (cashmere equivalent) (colour: 18bW Almost There. Skirtings: Westcape Mouldings Sk2 or similar. 22x220mm, painted in same colour as walls. Internal doors: Same colour | All walls: 'MIDAS' (cashmere equivalent) (colour: 18W Almost There. Feature wall: behind bath and vanity, 'MIDAS' Tyre track 1EDP Shower walls: 'TACTILE' 55 x 250 x 10mm Soho Blanco gloss white tiles. stretcher bond, with 2mm white grout.                                                                                                                                               |                                                                                      |
| CEILINGS               | Painted 'MIDAS', Colour:<br>1BW Almost There.<br>recess to hide curtain track.<br>shadowline cornice                                                                                     | Painted 'MIDAS', Colour:<br>1BW Almost There.<br>shadowline cornice                                                                                                                                                                                                                                                                                                                      | Painted 'MIDAS', Colour:<br>1BW Almost There.<br>recess to hide curtain track.<br>shadowline cornice                                                                                    | Painted 'MIDAS', Colour:<br>1BW Almost There.<br>recess to hide curtain track.<br>shadowline comice                                                                                      | Painted 'MIDAS', Colour:<br>1BW Almost There.<br>shadowline cornice                                                                                                                                                                                                                                                                                                                                             | Painted 'MIDAS', Colour:<br>1BW Almost There.<br>recess to hide curtain track.<br>shadowline comice                                                                                       | Painted 'MIDAS', Colour:<br>1BW Almost There.<br>shadowline cornice                                                                                                                                                                                                                                                                                                                          |                                                                                      |
| IRONMONGARY            | 'IRONMONGERY<br>WAREHOUSE' Calini lever<br>handles in stainless steel                                                                                                                    | 'IRONMONGERY<br>WAREHOUSE' Calini lever<br>handles in stainless steel                                                                                                                                                                                                                                                                                                                    | 'IRONMONGERY<br>WAREHOUSE' Calini lever<br>handles in stainless steel                                                                                                                   | 'IRONMONGERY<br>WAREHOUSE' Calini lever<br>handles in stainless steel                                                                                                                    | 'IRONMONGERY<br>WAREHOUSE' Calini lever<br>handles in stainless steel                                                                                                                                                                                                                                                                                                                                           | 'IRONMONGERY<br>WAREHOUSE' Calini lever<br>handles in stainless steel                                                                                                                     | 'IRONMONGERY<br>WAREHOUSE' Calini lever<br>handles in stainless steel                                                                                                                                                                                                                                                                                                                        |                                                                                      |
| JOINERY                | Study shelving and desk.<br>Bar unit in dining area.                                                                                                                                     | Scullery and kitchen units, wall units and island with prep.                                                                                                                                                                                                                                                                                                                             | Built-in cupboards                                                                                                                                                                      | Built-in cupboards                                                                                                                                                                       | Vanity unit with shelf above.<br>Wall fixed mirror.                                                                                                                                                                                                                                                                                                                                                             | Built-in cupboards<br>Drawer unit in bedroom                                                                                                                                              | Vanity unit with shelf above.<br>Wall fixed mirror.                                                                                                                                                                                                                                                                                                                                          |                                                                                      |
| SANWARE/<br>APPLIANCES |                                                                                                                                                                                          | Kitchen: Teka double drop in sink Tek-Tel-10120005 Volta Mixer - VCI-VISMV Smeg Induction hob 90cm Si5952B Smeg Built-in electric oven 60cm - SF6385XSA Smeg Built-in Microwave 60cm - FMI325X Smeg Integrated Fridge/ freezer 60cm - C-3172NP1 freezer 60cm - C-3172NP1 freezer 60cm - C-3172NP1 UN - freestanding WM/TD - free-standing Island: Blanco: Blanco: More Mixer - VCI-VISMV |                                                                                                                                                                                         |                                                                                                                                                                                          | Vanity  Nanity  Basin - Amy countertop LB  Mixer - Volta VCI-VITBV  Shower: Rose - Vici VCI-VISR200  Ceiling Arm - Vici 40cm  Mixer - Volta VCI-VISHV  Channel - Vici 60cm  Toilet: Iny Avito wall hung  Geberit - Alpha Kombifix wall  column  Geberit - Alpha 10 Actuator  plate, dual flush, white  Accessories:  Alture - roll holder  Allure - 40cm hand towel rail  Allure - 60cm double rail towel  rail |                                                                                                                                                                                           | Vanity: Basin x2 - Amy countertop LB Mixer x2 - Volta VCI-VITBV Shower Rose - Vici VCI-VISR200 Ceiling Arm - Vici 40cm Mixer - Volta VCI-VISHV Channel - Vici 60cm Toilet Ivy Alvito wall hung Geberit - Alpha 10 Actuator plate, dual flush, white Bath: Livingston Baths Alana Bath free-standing 1645x785mm Mixer & diverter Volta Spout 32mm diam. wall mount Hand shower: Gio with hose | Accessories: Allure - roll holder Allure - 40cm hand towel rail HTR, 8 bar 530x700mm |