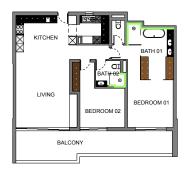

#### FINISHING SCHEDULE - GROUND UNIT

ALPHA ONE, MAIN DRIVE, SEA POINT, CAPE TOWN

|                        | LIVING/DINING                                                                                                                                                                           | KITCHEN/SCULLERY                                                                                                                                                                                                                                                                                                                                                                                                           | BEDROOM 02                                                                                                                                                                              | BATH 02                                                                                                                                                                                                                                                                                                                                                                                   | BEDROOM 01                                                                                                                                                                              | BATH 01                                                                                                                                                                                                                                                                                                                                                                                                                              | BALCONY                                                                                       |
|------------------------|-----------------------------------------------------------------------------------------------------------------------------------------------------------------------------------------|----------------------------------------------------------------------------------------------------------------------------------------------------------------------------------------------------------------------------------------------------------------------------------------------------------------------------------------------------------------------------------------------------------------------------|-----------------------------------------------------------------------------------------------------------------------------------------------------------------------------------------|-------------------------------------------------------------------------------------------------------------------------------------------------------------------------------------------------------------------------------------------------------------------------------------------------------------------------------------------------------------------------------------------|-----------------------------------------------------------------------------------------------------------------------------------------------------------------------------------------|--------------------------------------------------------------------------------------------------------------------------------------------------------------------------------------------------------------------------------------------------------------------------------------------------------------------------------------------------------------------------------------------------------------------------------------|-----------------------------------------------------------------------------------------------|
| FLOORS                 | 'OGGIE' engineered timber<br>floor: 15/4 x 220 x 2200mm<br>colour: Brazil Brown                                                                                                         | 'OGGIE' engineered timber<br>floor: 15/4 x 220 x 2200mm<br>colour: Brazil Brown                                                                                                                                                                                                                                                                                                                                            | 'KBAC FLOORING' wall<br>to wall carpet. Mindful<br>Range, colour: Tune In                                                                                                               | 'TACTILE', Colorker Madison,<br>600 x 300 x 10mm Tile<br>(shower floor 1200 x 600 x<br>10mm cut to size - 300mm<br>bands). Colour: Bone                                                                                                                                                                                                                                                   | 'KBAC FLOORING' wall<br>to wall carpet. Mindful<br>Range, colour: Tune In                                                                                                               | 'TACTILE', Colorker Madison,<br>600 x 300 x 10mm Tile<br>(shower floor 1200 x 600 x<br>10mm cut to size - 300mm<br>bands). Colour: Bone                                                                                                                                                                                                                                                                                              | 'TACTILE', Colorker Madison<br>Grip.<br>1200 x 600 x 10mm Tile<br>Colour: Bone                |
| WALLS                  | All walls: 'MIDAS' (cashmere equivalent) Colour: 1BW Almost There. Skirtings: Westcape Mouldings Sk2 or similar. 22x220mm, painted in same colour as walls. Internal doors: Same colour | All walls: 'MIDAS' (cashmere equivalent) Colour: 1BW Almost There. Skirtings: Westcape Mouldings Sk2 or similar. 22x220mm, painted in same colour as walls. Internal doors: Same colour                                                                                                                                                                                                                                    | All walls: 'MIDAS' (cashmere equivalent) Colour: 1BW Almost There. Skirtings: Westcape Mouldings Sk2 or similar. 22x220mm, painted in same colour as walls. Internal doors: Same colour | All walls: 'MIDAS' (cashmere equivalent) Colour: 1BW Almost There. Internal doors: Same colour  Shower wall: 'TACTILE' 55 x 250 x 10mm Soho Blanco gloss white tiles. stretcher bond, with 2mm white grout.                                                                                                                                                                               | All walls: 'MIDAS' (cashmere equivalent) Colour: 1BW Almost There. Skirtings: Westcape Mouldings Sk2 or similar. 22x220mm, painted in same colour as walls. Internal doors: Same colour | All walls: 'MIDAS' (cashmere equivalent) Colour: 1BW Almost There. Shower & Bath wall: 'TACTILE' 55 x 250 x 10mm Soho Blanco gloss white tiles. stretcher bond, with 2mm white grout.                                                                                                                                                                                                                                                |                                                                                               |
| CEILINGS               | Painted 'MIDAS', Colour:<br>1BW Almost There.<br>recess to hide curtain track.                                                                                                          | Painted 'MIDAS', Colour:<br>1BW Almost There.<br>shadowline recess                                                                                                                                                                                                                                                                                                                                                         | Painted 'MIDAS', Colour:<br>1BW Almost There.<br>recess to hide curtain track.                                                                                                          | Painted 'MIDAS', Colour:<br>1BW Almost There.<br>shadowline recess                                                                                                                                                                                                                                                                                                                        | Painted 'MIDAS', Colour:<br>1BW Almost There.<br>recess to hide curtain track.                                                                                                          | Painted 'MIDAS', Colour:<br>1BW Almost There.<br>shadowline recess                                                                                                                                                                                                                                                                                                                                                                   |                                                                                               |
| IRONMONGARY            | 'IRONMONGERY<br>WAREHOUSE' Calini lever<br>handles in stainless steel                                                                                                                   | 'IRONMONGERY<br>WAREHOUSE' Calini lever<br>handles in stainless steel                                                                                                                                                                                                                                                                                                                                                      | 'IRONMONGERY<br>WAREHOUSE' Calini lever<br>handles in stainless steel                                                                                                                   | 'IRONMONGERY<br>WAREHOUSE' Calini lever<br>handles in stainless steel                                                                                                                                                                                                                                                                                                                     | 'IRONMONGERY<br>WAREHOUSE' Calini lever<br>handles in stainless steel                                                                                                                   | 'IRONMONGERY<br>WAREHOUSE' Calini lever<br>handles in stainless steel                                                                                                                                                                                                                                                                                                                                                                |                                                                                               |
| JOINERY                |                                                                                                                                                                                         | Scullery and kitchen units, wall units above. Island                                                                                                                                                                                                                                                                                                                                                                       | Built-in cupboards                                                                                                                                                                      | Vanity unit with shelf above.<br>Wall fixed mirror.                                                                                                                                                                                                                                                                                                                                       | Built-in cupboards<br>Drawer unit in bedroom                                                                                                                                            | Vanity unit with shelf above.<br>Wall fixed mirror.<br>Timber screens                                                                                                                                                                                                                                                                                                                                                                |                                                                                               |
| SANWARE/<br>APPLIANCES |                                                                                                                                                                                         | Kitchen: Teka double drop in sink TEK-TE10120005 Volta Mixer - VCI-VISMV Smeg Induction hob 90cm SI5952B Smeg Built-in electric oven 60cm - SF6385XSA Smeg Built-in Microwave 60cm - FMI325X Smeg Integrated Fridge/ freezer 60cm - C3172NP1 Smeg Integrated Extractor 70cm - KSEG7XE For client acc: DW - freestanding WM/TD - free-standing Island: Blanco undermount prep bowl 340 - BL00518199 Volta Mixer - VCI-VISMV |                                                                                                                                                                                         | Vanity: Basin - Amy countertop LB Mixer - Volta VCI-VITBV Shower: Rose - Vici VCI-VISR200 Ceiling Arm - Vici 40cm Mixer - Volta VCI-VISHV Channel - Vici 60cm Toilet: Ivy Alvito wall hung Geberit - Alpha Kombifix wall column Geberit - Alpha 10 Actuator plate, dual flush, white Accessories: Allure - roll holder Allure - 40cm hand towel rail Allure - 60cm double rail towel rail |                                                                                                                                                                                         | Vanity: Basin x2 - Amy countertop LB Mixer x2 - Volta VCI-VITBV Shower: Rose - Vici VCI-VISR200 Ceiling Arm - Vici 40cm Mixer - Volta VCI-VISHV Channel - Vici 60cm Toilet: Ivy Alvito wall hung Geberit - Alpha Kombifix wall column Geberit - Alpha 10 Actuator plate, dual flush, white Bath: Livingston Baths Alana Bath free-standing 1645x785mm Mixer & diverter Volta Spout: 32mm diam. wall mount Hand shower: Gio with hose | Accessories:<br>Allure - voll holder<br>Allure - 40cm hand towel rail<br>HTR, 8 bar 530x700mm |