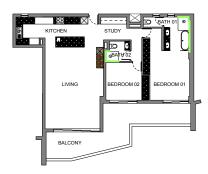

#### FINISHING SCHEDULE - TYPE 02

ALPHA ONE, MAIN DRIVE, SEA POINT, CAPE TOWN

|                        | LIVING/DINING/STUDY                                                                                                                                                                     | KITCHEN/SCULLERY                                                                                                                                                                                                                                                                                                                                                                                                            | BEDROOM 02                                                                                                                                                                              | BATH 02                                                                                                                                                                                                                                                                                                                                                              | BEDROOM 01                                                                                                                                                                              | BATH 01                                                                                                                                                                                                                                                                                                                                                                                                                              | BALCONY                                                                              |
|------------------------|-----------------------------------------------------------------------------------------------------------------------------------------------------------------------------------------|-----------------------------------------------------------------------------------------------------------------------------------------------------------------------------------------------------------------------------------------------------------------------------------------------------------------------------------------------------------------------------------------------------------------------------|-----------------------------------------------------------------------------------------------------------------------------------------------------------------------------------------|----------------------------------------------------------------------------------------------------------------------------------------------------------------------------------------------------------------------------------------------------------------------------------------------------------------------------------------------------------------------|-----------------------------------------------------------------------------------------------------------------------------------------------------------------------------------------|--------------------------------------------------------------------------------------------------------------------------------------------------------------------------------------------------------------------------------------------------------------------------------------------------------------------------------------------------------------------------------------------------------------------------------------|--------------------------------------------------------------------------------------|
| FLOORS                 | 'OGGIE' engineered timber<br>floor: 15/4 x 220 x 2200mm<br>colour: Brazil Brown                                                                                                         | 'OGGIE' engineered timber<br>floor: 15/4 x 220 x 2200mm<br>colour: Brazil Brown                                                                                                                                                                                                                                                                                                                                             | 'KBAC FLOORING' wall<br>to wall carpet. Mindful<br>Range, colour: Tune In                                                                                                               | 'TACTILE', Colorker Madison,<br>600 x 300 x 10mm Tile<br>(shower floor 1200 x 600 x<br>10mm cut to size - 300mm<br>bands). Colour: Bone                                                                                                                                                                                                                              | 'KBAC FLOORING' wall<br>to wall carpet. Mindful<br>Range, colour: Tune In                                                                                                               | 'TACTILE', Colorker Madison,<br>600 x 300 x 10mm Tile<br>(shower floor 1200 x 600 x<br>10mm cut to size - 300mm<br>bands). Colour: Bone                                                                                                                                                                                                                                                                                              | 'TACTILE', Colorker Madison<br>Grip.<br>1200 x 600 x 10mm Tile<br>Colour: Bone       |
| WALLS                  | All walls: 'MIDAS' (cashmere equivalent) Colour: 1BW Almost There. Skirtings: Westcape Mouldings Sk2 or similar. 22x220mm, painted in same colour as walls. Internal doors: Same colour | All walls: 'MIDAS' (cashmere equivalent) Colour: 1BW Almost There. Skirtings: Westcape Mouldings Sk2 or similar. 22x220mm, painted in same colour as walls. Internal doors: Same colour                                                                                                                                                                                                                                     | All walls: 'MIDAS' (cashmere equivalent) Colour: 1BW Almost There. Skirtings: Westcape Mouldings Sk2 or similar. 22x220mm, painted in same colour as walls. Internal doors: Same colour | All walls: 'MIDAS' (cashmere equivalent) Colour: 1BW Almost There. Internal doors: Same colour  Shower wall: 'TACTILE' 55 x 250 x 10mm Soho Blanco gloss white tiles. stretcher bond, with 2mm white grout.                                                                                                                                                          | All walls: 'MIDAS' (cashmere equivalent) Colour: 1BW Almost There. Skirtings: Westcape Mouldings Sk2 or similar. 22x220mm, painted in same colour as walls. Internal doors: Same colour | All walls: 'MIDAS' (cashmere equivalent) Colour: 1BW Almost There. Shower & Bath wall: 'TACTILE' 55 x 250 x 10mm Soho Blanco gloss white tiles. stretcher bond, with 2mm white grout.                                                                                                                                                                                                                                                |                                                                                      |
| CEILINGS               | Painted 'MIDAS', Colour:<br>1BW Almost There.<br>recess to hide curtain track.                                                                                                          | Painted 'MIDAS', Colour:<br>1BW Almost There.<br>shadowline recess                                                                                                                                                                                                                                                                                                                                                          | Painted 'MIDAS', Colour:<br>1BW Almost There.<br>recess to hide curtain track.                                                                                                          | Painted 'MIDAS', Colour:<br>1BW Almost There.<br>shadowline recess                                                                                                                                                                                                                                                                                                   | Painted 'MIDAS', Colour:<br>1BW Almost There.<br>recess to hide curtain track.                                                                                                          | Painted 'MIDAS', Colour:<br>1BW Almost There.<br>shadowline recess                                                                                                                                                                                                                                                                                                                                                                   |                                                                                      |
| IRONMONGARY            | 'IRONMONGERY<br>WAREHOUSE' Calini lever<br>handles in stainless steel                                                                                                                   | 'IRONMONGERY<br>WAREHOUSE' Calini lever<br>handles in stainless steel                                                                                                                                                                                                                                                                                                                                                       | 'IRONMONGERY<br>WAREHOUSE' Calini lever<br>handles in stainless steel                                                                                                                   | 'IRONMONGERY<br>WAREHOUSE' Calini lever<br>handles in stainless steel                                                                                                                                                                                                                                                                                                | 'IRONMONGERY<br>WAREHOUSE' Calini lever<br>handles in stainless steel                                                                                                                   | 'IRONMONGERY<br>WAREHOUSE' Calini lever<br>handles in stainless steel                                                                                                                                                                                                                                                                                                                                                                |                                                                                      |
| JOINERY                | Study shelving and desk<br>Bar unit                                                                                                                                                     | Scullery and kitchen units, wall units and island with prep.                                                                                                                                                                                                                                                                                                                                                                | Built-in cupboards                                                                                                                                                                      | Vanity unit with shelf above.<br>Wall fixed mirror.                                                                                                                                                                                                                                                                                                                  | Built-in cupboards<br>Drawer unit in bedroom                                                                                                                                            | Vanity unit with shelf above.<br>Wall fixed mirror.<br>Timber screens                                                                                                                                                                                                                                                                                                                                                                |                                                                                      |
| SANWARE/<br>APPLIANCES |                                                                                                                                                                                         | Kitchen: Teka double drop in sink TEK-TE10120005 Volta Mixer - VCI-VISMV Smeg Induction hob 60cm SI5952B Smeg Built-in electric oven 60cm - SF6385XSA Smeg Built-in Microwave 60cm - FM1325X Smeg Integrated Fridge/ freezer 60cm - C3172NP1 Smeg Integrated Extractor 70cm - KSEG7XE  For client acc: DW - freestanding WM/TD - free-standing Island: Blanco undermount prep bowl 340 - BL00518199 Volta Mixer - VCI-VISMV |                                                                                                                                                                                         | Vanity: Basin - Amy countertop LB Mixer - Volta VCI-VITBV Shower: Rose - Vici VCI-VISR200 Ceiling Arm - Vici 40cm Mixer - Volta VCI-VISH2 Channel - Vici 60cm Toilet: Ivy Alvito wall hung Geberit - Alpha Kombifix wall column Geberit - Alpha 10 Actuator plate, dual flush, white Accessories: Allure - 40cm hand towel rail Allure - 60cm double rail towel rail |                                                                                                                                                                                         | Vanity: Basin x2 - Amy countertop LB Mixer x2 - Volta VCI-VITBV Shower: Rose - Vici VCI-VISR200 Ceiling Arm - Vici 40cm Mixer - Volta VCI-VISH2 Channel - Vici 60cm Toilet: Ivy Alvito wall hung Geberit - Alpha Kombifix wall column Geberit - Alpha 10 Actuator plate, dual flush, white Bath: Livingston Baths Alana Bath free-standing 1645x785mm Mixer & Giverter Volta Spout: 32mm diam. wall mount Hand shower: Gio with hose | Accessories: Allure - roll holder Allure - 40cm hand towel rail HTR, 8 bar 530x700mm |

## FINISHING SCHEDULE - TYPE 03

ALPHA ONE, MAIN DRIVE, SEA POINT, CAPE TOWN

|                        | LIVING/DINING                                                                                     | KITCHEN/SCULLERY                                                                                                                                                                                                                                                                                                                                                                                                           | BEDROOM 02                                                                                                                                                                              | BATH 02                                                                                                                                                                                                                                                                                                                                                              | BEDROOM 01                                                                                                                                                                              | BATH 01                                                                                                                                                                                                                                                                                                                                                                                                                              | BALCONY                                                                              |
|------------------------|---------------------------------------------------------------------------------------------------|----------------------------------------------------------------------------------------------------------------------------------------------------------------------------------------------------------------------------------------------------------------------------------------------------------------------------------------------------------------------------------------------------------------------------|-----------------------------------------------------------------------------------------------------------------------------------------------------------------------------------------|----------------------------------------------------------------------------------------------------------------------------------------------------------------------------------------------------------------------------------------------------------------------------------------------------------------------------------------------------------------------|-----------------------------------------------------------------------------------------------------------------------------------------------------------------------------------------|--------------------------------------------------------------------------------------------------------------------------------------------------------------------------------------------------------------------------------------------------------------------------------------------------------------------------------------------------------------------------------------------------------------------------------------|--------------------------------------------------------------------------------------|
| FLOORS                 | 'OGGIE' engineered timber<br>floor: 15/4 x 220 x 2200mm<br>colour: Brazil Brown                   | 'OGGIE' engineered timber<br>floor: 15/4 x 220 x 2200mm<br>colour: Brazil Brown                                                                                                                                                                                                                                                                                                                                            | 'KBAC FLOORING' wall<br>to wall carpet. Mindful<br>Range, colour: Tune In                                                                                                               | 'TACTILE', Colorker Madison,<br>600 x 300 x 10mm Tile<br>(shower floor 1200 x 600 x<br>10mm cut to size - 300mm<br>bands). Colour: Bone                                                                                                                                                                                                                              | 'KBAC FLOORING' wall<br>to wall carpet, Mindful<br>Range, colour: Tune In                                                                                                               | 'TACTILE', Colorker Madison,<br>600 x 300 x 10mm Tile<br>(shower floor 1200 x 600 x<br>10mm cut to size - 300mm<br>bands). Colour: Bone                                                                                                                                                                                                                                                                                              | 'TACTILE', Colorker Madison<br>Grip.<br>1200 x 600 x 10mm Tile<br>Colour: Bone       |
| WALLS                  | Skirtings: Westcape<br>Mouldings Sk2 or similar.<br>22x220mm, painted in<br>same colour as walls. | All walls: 'MIDAS' (cashmere equivalent) Colour: 18W Almost There. Skirtings: Westcape Mouldings Sk2 or similar. 22x220mm, painted in same colour as walls. Internal doors: Same colour                                                                                                                                                                                                                                    | All walls: 'MIDAS' (cashmere equivalent) Colour: 1BW Almost There. Skirtings: Westcape Mouldings Sk2 or similar. 22x220mm, painted in same colour as walls. Internal doors: Same colour | All walls: 'MIDAS' (cashmere equivalent) Colour: 1BW Almost There. Internal doors: Same colour  Shower wall: 'TACTILE' 55 x 250 x 10mm Soho Blanco gloss white tiles. stretcher bond, with 2mm white grout.                                                                                                                                                          | All walls: 'MIDAS' (cashmere equivalent) Colour: 1BW Almost There. Skirtings: Westcape Mouldings Sk2 or similar. 22x220mm, painted in same colour as walls. Internal doors: Same colour | All walls: 'MIDAS' (cashmere equivalent) Colour: 1BW Almost There. Shower & Bath wall: 'TACTILE' 55 x 250 x 10mm Soho Blanco gloss white tiles. stretcher bond, with 2mm white grout.                                                                                                                                                                                                                                                |                                                                                      |
| CEILINGS               | Painted 'MIDAS', Colour:<br>1BW Almost There.<br>recess to hide curtain track.                    | Painted 'MIDAS', Colour:<br>1BW Almost There.<br>shadowline recess                                                                                                                                                                                                                                                                                                                                                         | Painted 'MIDAS', Colour:<br>1BW Almost There.<br>recess to hide curtain track.                                                                                                          | Painted 'MIDAS', Colour:<br>1BW Almost There.<br>shadowline recess                                                                                                                                                                                                                                                                                                   | Painted 'MIDAS', Colour:<br>1BW Almost There.<br>recess to hide curtain track.                                                                                                          | Painted 'MIDAS', Colour:<br>1BW Almost There.<br>shadowline recess                                                                                                                                                                                                                                                                                                                                                                   |                                                                                      |
| IRONMONGARY            | 'IRONMONGERY<br>WAREHOUSE' Calini lever<br>handles in stainless steel                             | 'IRONMONGERY<br>WAREHOUSE' Calini lever<br>handles in stainless steel                                                                                                                                                                                                                                                                                                                                                      | 'IRONMONGERY<br>WAREHOUSE' Calini lever<br>handles in stainless steel                                                                                                                   | 'IRONMONGERY<br>WAREHOUSE' Calini lever<br>handles in stainless steel                                                                                                                                                                                                                                                                                                | 'IRONMONGERY<br>WAREHOUSE' Calini lever<br>handles in stainless steel                                                                                                                   | 'IRONMONGERY<br>WAREHOUSE' Calini lever<br>handles in stainless steel                                                                                                                                                                                                                                                                                                                                                                |                                                                                      |
| JOINERY                | TV unit with shelves above                                                                        | Scullery and kitchen units, wall units above.                                                                                                                                                                                                                                                                                                                                                                              | Built-in cupboards                                                                                                                                                                      | Vanity unit with shelf above.<br>Wall fixed mirror.                                                                                                                                                                                                                                                                                                                  | Built-in cupboards<br>Drawer unit in bedroom                                                                                                                                            | Vanity unit with shelf above.<br>Wall fixed mirror.<br>Timber screens                                                                                                                                                                                                                                                                                                                                                                |                                                                                      |
| SANWARE/<br>APPLIANCES |                                                                                                   | Kitchen: Teka double drop in sink TEK-TE10120005 Volta Mixer - VCI-VISMV Smeg Induction hob 60cm SI5952B Smeg Built-in electric oven 60cm - SF6385XSA Smeg Built-in Microwave 60cm - FM1325X Smeg Integrated Fridge/ freezer 60cm - C3172NP1 Smeg Ingegrated Extractor 70cm - KSEG7XE For client acc: DW - freestanding WM/TD - free-standing Island: Blanco undermount prep bowl 340 - BL00518199 Volta Mixer - VCI-VISMV |                                                                                                                                                                                         | Vanity: Basin - Amy countertop LB Mixer - Volta VCL-VITBV Shower: Rose - Vici VCL-VISR200 Ceiling Arm - Vici 40cm Mixer - Volta VCL-VISH2 Channel - Vici 60cm Toilet: Ivy Alvito wall hung Geberit - Alpha Kombifix wall column Geberit - Alpha 10 Actuator plate, dual flush, white Accessories: Allure - 40cm hand towel rail Allure - 60cm double rail towel rail |                                                                                                                                                                                         | Vanity: Basin x2 - Amy countertop LB Mixer x2 - Volta VCI-VITBV Shower: Rose - Vici VCI-VISR200 Ceiling Arm - Vici 40cm Mixer - Volta VCI-VISH2 Channel - Vici 60cm Tollet: Ivy Alvito wall hung Geberit - Alpha Kombifix wall column Geberit - Alpha 10 Actuator plate, dual flush, white Bath: Livingston Baths Alana Bath free-standing 1645x785mm Mixer & diverter Volta Spout: 32mm diam. wall mount Hand shower: Gio with hose | Accessories: Allure - roll holder Allure - 40cm hand towel rail HTR, 8 bar 530x700mm |