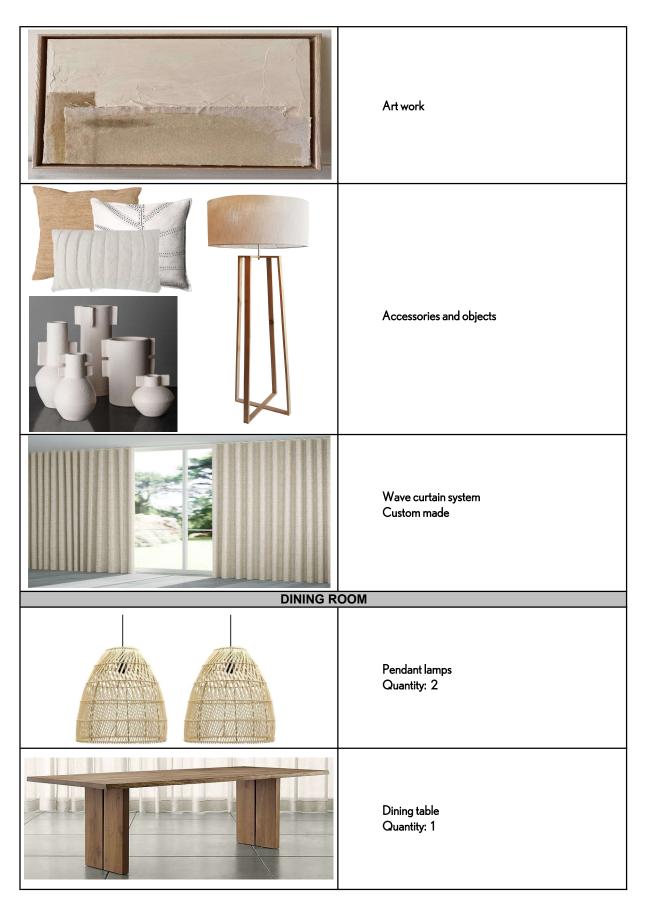

## SPECIFICATION LIST - NATURAL FURNITURE

| Image  | Description                                                            |
|--------|------------------------------------------------------------------------|
| LOUNGE |                                                                        |
|        | Modular sofa<br>Custom made - see dwg measurements<br>Quantity: 1      |
|        | Armchairs<br>Custom made<br>Quantity: 1                                |
|        | Nesting coffee table<br>Finish: wood and stone<br>Quantity: 1          |
|        | Natural jute rug<br>Custom made<br>Size: 3000mm x4000mm<br>Quantity: 1 |
|        | Assorted side tables                                                   |