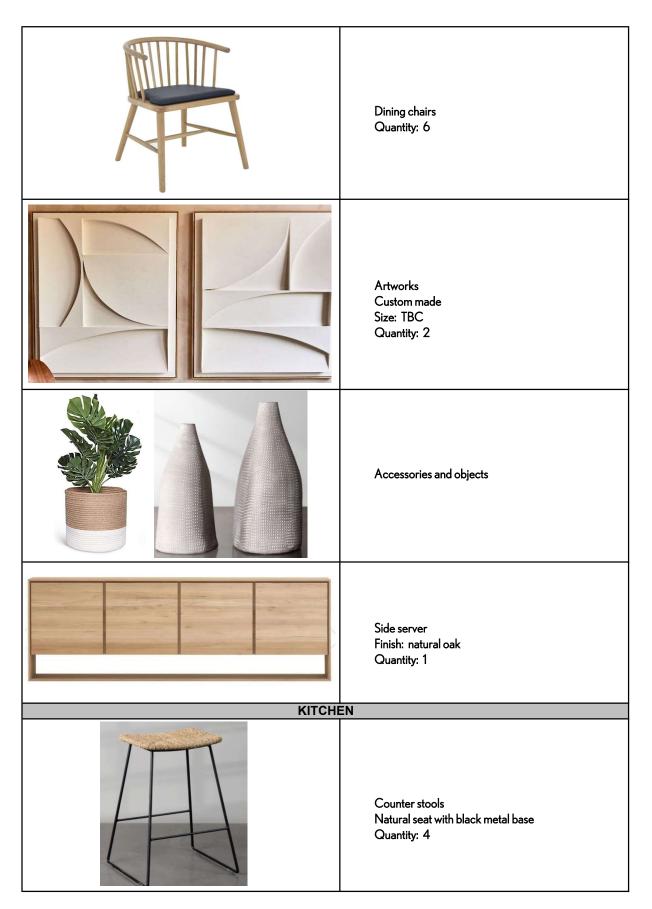

## SPECIFICATION LIST - NATURAL FURNITURE

| Image  | Description                                                            |
|--------|------------------------------------------------------------------------|
| LOUNGE |                                                                        |
|        | Modular sofa<br>Custom made - see dwg measurements<br>Quantity: 1      |
|        | Armchairs<br>Custom made<br>Quantity: 1                                |
|        | Nesting coffee table<br>Finish: wood and stone<br>Quantity: 1          |
|        | Natural jute rug<br>Custom made<br>Size: 3000mm x4000mm<br>Quantity: 1 |
|        | Assorted side tables                                                   |