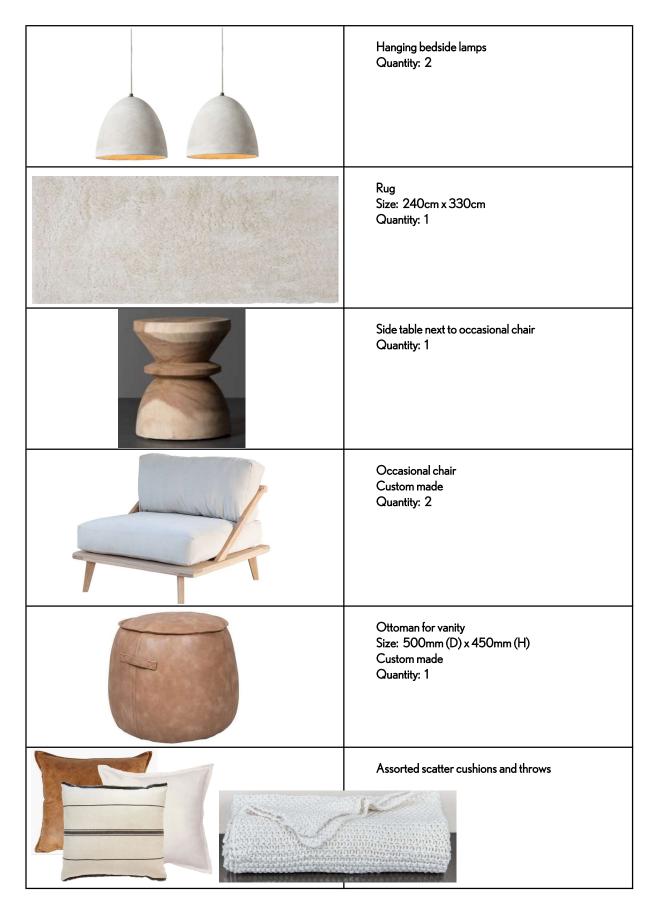

## SPECIFICATION LIST - NATURAL FURNITURE

| Image  | Description                                                            |
|--------|------------------------------------------------------------------------|
| LOUNGE |                                                                        |
|        | Modular sofa<br>Custom made - see dwg measurements<br>Quantity: 1      |
|        | Armchairs<br>Custom made<br>Quantity: 1                                |
|        | Nesting coffee table<br>Finish: wood and stone<br>Quantity: 1          |
|        | Natural jute rug<br>Custom made<br>Size: 3000mm x4000mm<br>Quantity: 1 |
|        | Assorted side tables                                                   |