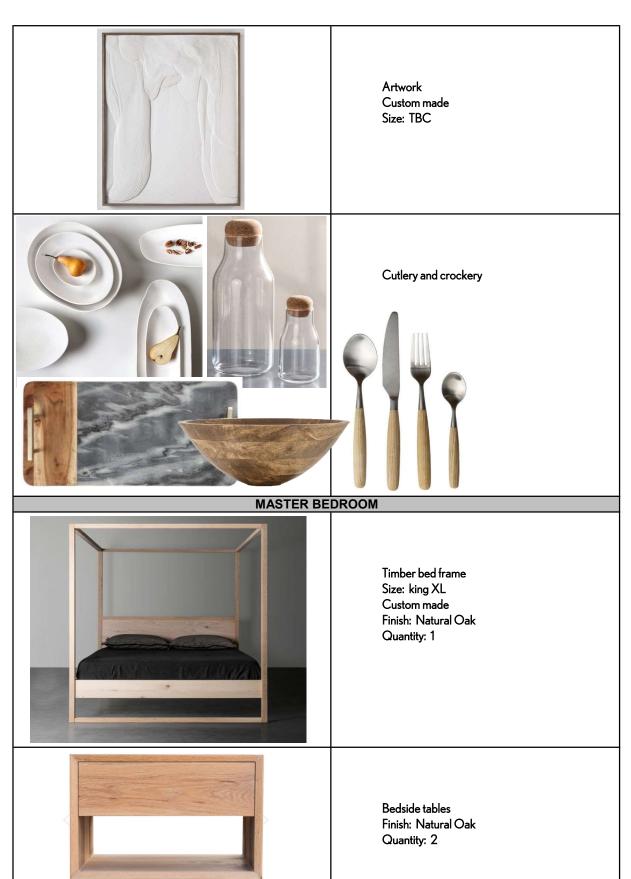

## SPECIFICATION LIST - NATURAL FURNITURE

| Image  | Description                                                            |
|--------|------------------------------------------------------------------------|
| LOUNGE |                                                                        |
|        | Modular sofa<br>Custom made - see dwg measurements<br>Quantity: 1      |
|        | Armchairs<br>Custom made<br>Quantity: 1                                |
|        | Nesting coffee table<br>Finish: wood and stone<br>Quantity: 1          |
|        | Natural jute rug<br>Custom made<br>Size: 3000mm x4000mm<br>Quantity: 1 |
|        | Assorted side tables                                                   |