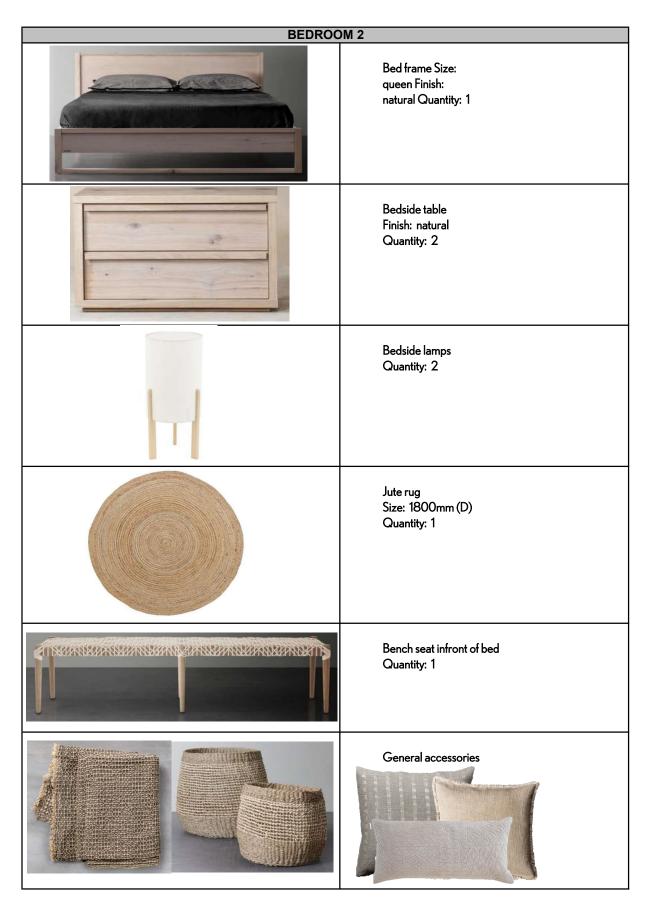

## SPECIFICATION LIST - NATURAL FURNITURE

| Image  | Description                                                            |
|--------|------------------------------------------------------------------------|
| LOUNGE |                                                                        |
|        | Modular sofa<br>Custom made - see dwg measurements<br>Quantity: 1      |
|        | Armchairs<br>Custom made<br>Quantity: 1                                |
|        | Nesting coffee table<br>Finish: wood and stone<br>Quantity: 1          |
|        | Natural jute rug<br>Custom made<br>Size: 3000mm x4000mm<br>Quantity: 1 |
|        | Assorted side tables                                                   |

























| PATIO |                                                                                                   |
|-------|---------------------------------------------------------------------------------------------------|
|       | 2 Seater sofa<br>Size: 1680mm (W) x 720mm (D) x 730mm (H)<br>Finish: Natural Weave<br>Quantity: 1 |
|       | Assorted side tables                                                                              |
|       | Dining chairs<br>Quantity: 4<br>Finish: Natural Weave                                             |
|       | Dining table<br>Size: 900mm (D)<br>Finish: Concrete<br>Quantity: 1                                |
|       | Planters<br>Quantity: 1                                                                           |