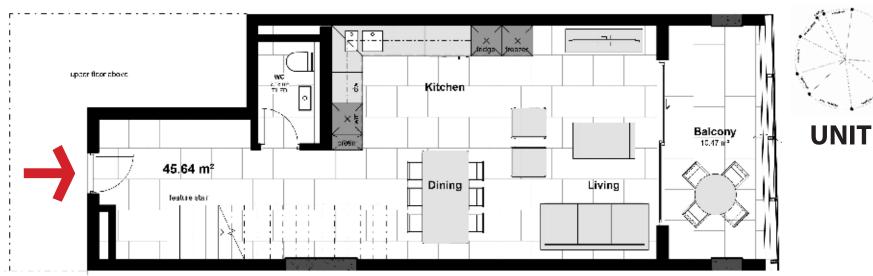

### PENTHOUSE RESIDENTIAL 25TH FLOOR (lower floor)

courtyard above

**UNIT 25-05** 

**UNIT 25-06** 

**UNIT 25-07** 