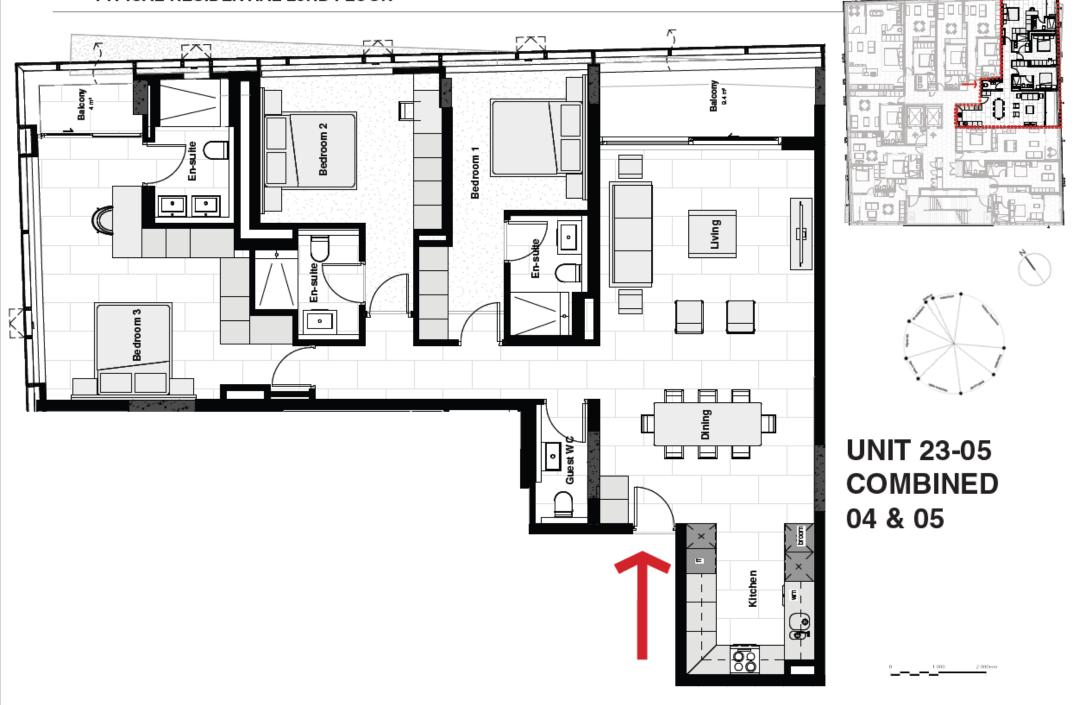

combined with its eyecatching and prominent advertising, both in print and digital media, together with our visible network of sales offices support our strong performance on the Western Cape's Atlantic Seaboard, Southern Suburbs, Western Seaboard and surrounding areas.

> DOGON GROUP PROPERTIES (PTY) LTD REGISTRATION NO: 2002/020365/07 FIDELITY FUND CERTIFICATE NO: F110941 ALEXA HORNE (MANAGING DIRECTOR)

P O BOX 605 SEA POINT 8060 THE KINGS, 101 REGENT ROAD SEA POINT, SOUTH AFRICA TEL +27 21 433 2580 FAX +27 21 433 2781

## SALES AGENTS



061 439 8225 lesley@dogongroup.com Registered with the PPRA - Full Status Agent - FFC No. 1152541 Registered with the PPRA - Full Status Agent - FFC No. 1198017



LEAH SLEIGH 082 608 3388 leah@dogongroup.com



### **TYPICAL RESIDENTIAL 23RD FLOOR**



### **TYPICAL RESIDENTIAL 24TH FLOOR**





0 1 000 2 000m

### PENTHOUSE RESIDENTIAL 25TH FLOOR (lower floor)

courtyard above







**UNIT 25-05** 









**UNIT 25-06** 













**UNIT 25-07**