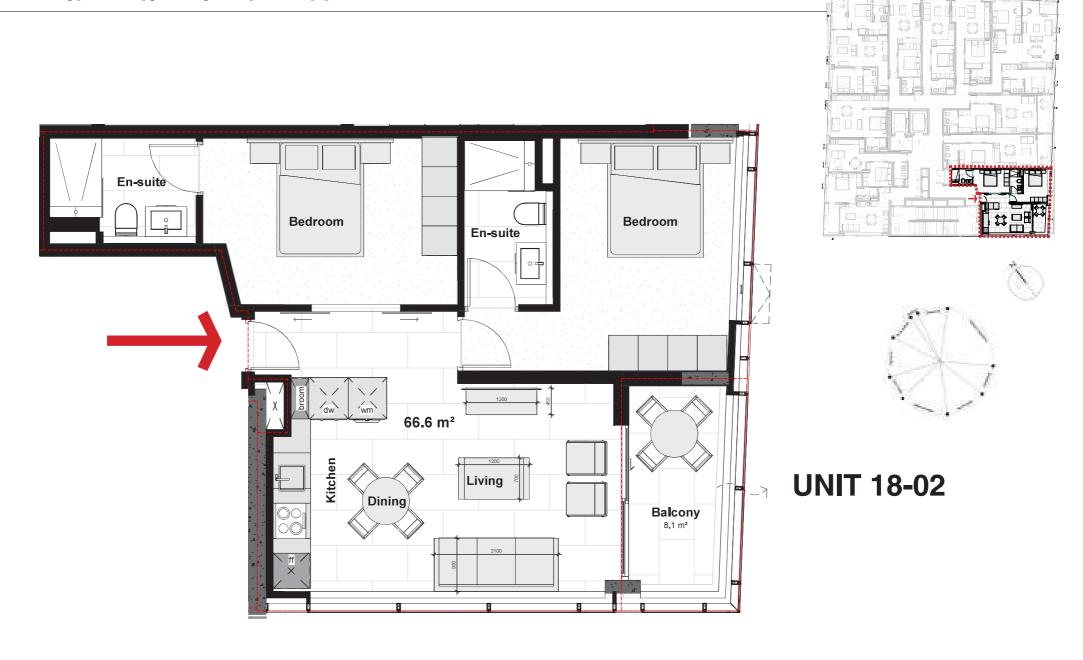

powerful proprietary Dogon Group database combined with its eyecatching and prominent advertising, both in print and digital media, together with our visible network of sales offices support our strong performance on the Western Cape's Atlantic Seaboard, Southern Suburbs, Western Seaboard and surrounding areas.

> DOGON GROUP PROPERTIES (PTY) LTD REGISTRATION NO: 2002/020365/07 FIDELITY FUND CERTIFICATE NO: F110941 ALEXA HORNE (MANAGING DIRECTOR)

P O BOX 605 SEA POINT 8060 THE KINGS, 101 REGENT ROAD SEA POINT, SOUTH AFRICA TEL +27 21 433 2580 FAX +27 21 433 2781

## SALES AGENTS



061 439 8225 lesley@dogongroup.com Registered with the PPRA - Full Status Agent - FFC No. 1152541 Registered with the PPRA - Full Status Agent - FFC No. 1198017



LEAH SLEIGH 082 608 3388 leah@dogongroup.com



### **TYPICAL RESIDENTIAL 23RD FLOOR**



### **TYPICAL RESIDENTIAL 24TH FLOOR**





0 1 000 2 000m

### PENTHOUSE RESIDENTIAL 25TH FLOOR (lower floor)

courtyard above







**UNIT 25-05** 









**UNIT 25-06** 













**UNIT 25-07**