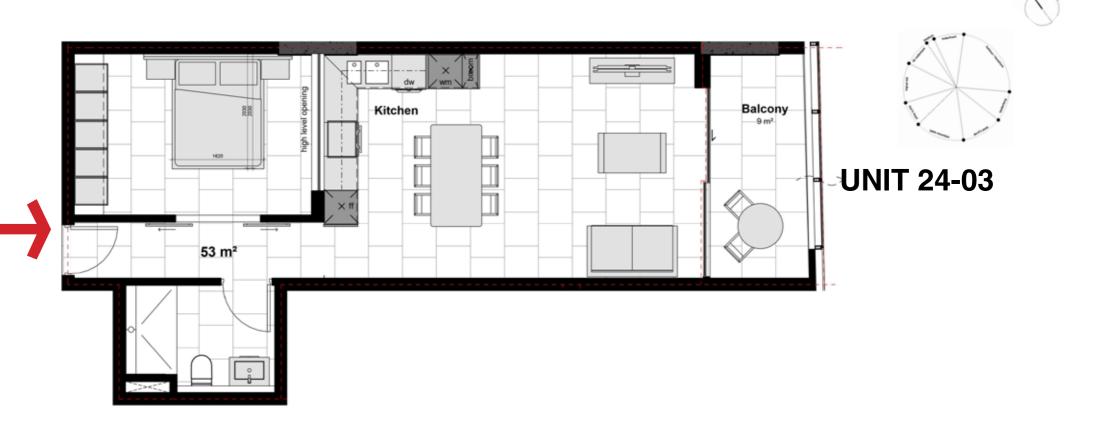

advertising, both in print and digital media, together with our visible network of sales offices support our strong performance on the Western Cape's Atlantic Seaboard, Southern Suburbs, Western Seaboard and surrounding areas.

> DOGON GROUP PROPERTIES (PTY) LTD REGISTRATION NO: 2002/020365/07 FIDELITY FUND CERTIFICATE NO: F110941 ALEXA HORNE (MANAGING DIRECTOR)

P O BOX 605 SEA POINT 8060 THE KINGS, 101 REGENT ROAD SEA POINT, SOUTH AFRICA TEL +27 21 433 2580 FAX +27 21 433 2781

## SALES AGENTS



061 439 8225 lesley@dogongroup.com Registered with the PPRA - Full Status Agent - FFC No. 1152541 Registered with the PPRA - Full Status Agent - FFC No. 1198017



LEAH SLEIGH 082 608 3388 leah@dogongroup.com



### **TYPICAL RESIDENTIAL 23RD FLOOR**



### **TYPICAL RESIDENTIAL 24TH FLOOR**





0 1 000 2 000m

### PENTHOUSE RESIDENTIAL 25TH FLOOR (lower floor)

courtyard above







**UNIT 25-05** 









**UNIT 25-06** 













**UNIT 25-07**