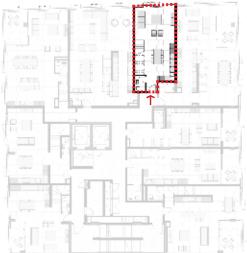

### **TYPICAL RESIDENTIAL 23RD FLOOR**

### **TYPICAL RESIDENTIAL 24TH FLOOR**

0 1 000 2 000m

### PENTHOUSE RESIDENTIAL 25TH FLOOR (lower floor)

courtyard above

**UNIT 25-05** 

**UNIT 25-06** 

**UNIT 25-07** 