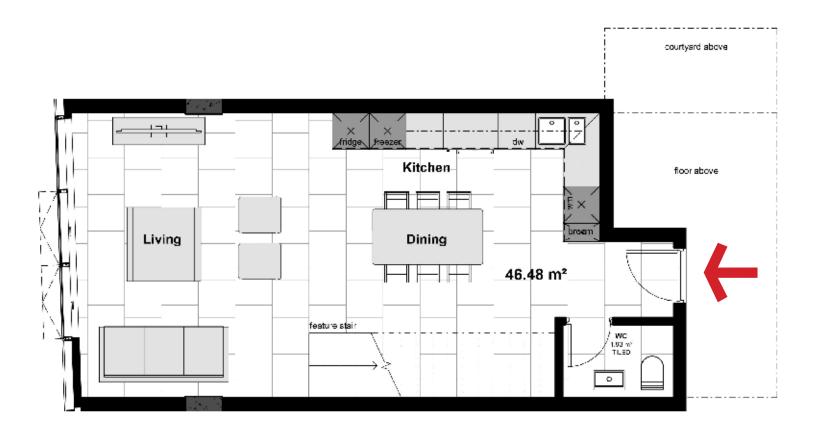

### PENTHOUSE RESIDENTIAL 25TH FLOOR (lower floor)

courtyard above

**UNIT 25-05** 

**UNIT 25-06** 

**UNIT 25-07** 